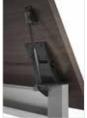

Specify power ports in or under the work surface. Ports are available in white, aluminum, or black.

Stylish, Envy C-legs have built-in modesty panels which act as a trough to route wires to the legs where a discreet removable interior panel keeps things tidy while providing access.