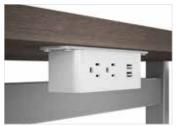

Specify power ports in or under the work surface. Ports are available in white, aluminum, or black.

Stylish, Envy C-legs have built-in modesty panels which act as a trough to route wires to the legs where a discreet removable interior panel keeps things tidy while providing access.