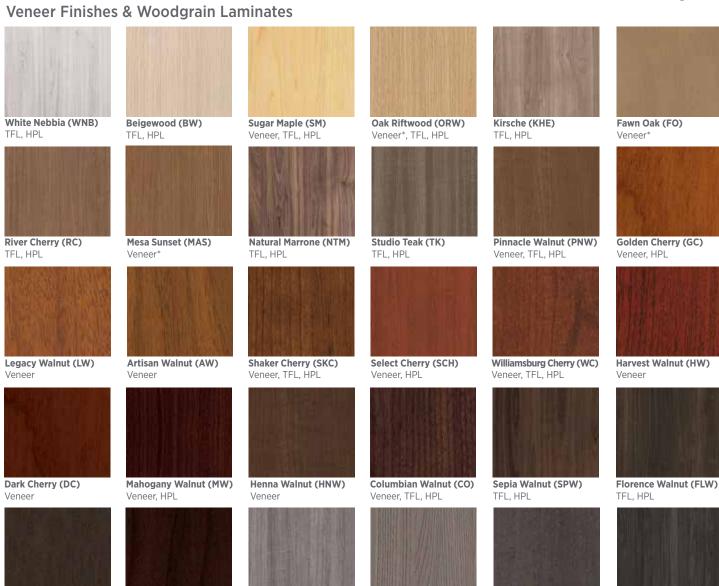

### **Surface Material Options**

Dark Forest Walnut (DFW)

Midnight Run (MNR)
TFL, HPL

Designer White (WH)

TFL, HPL

Espresso (EW/EF)

Veneer, TFL, HPL

**Metropolis Sky (MTS)** Veneer

Portico Teak (PTK)

TFL, HPL

Weathered Ash (WTA)

Veneer\*, TFL, HPL

Smoky Brown Pear (SBP)

TFL, HPL

Black (BL) TFL, HPL

TFL, HPL

Fashion Grey (FHG)

Asian Night (AS)

Veneer, TFL, HPL

<sup>\*</sup>Veneer Finish is Low Sheen | Metal Finishes and Solid Surface Materials on next page.