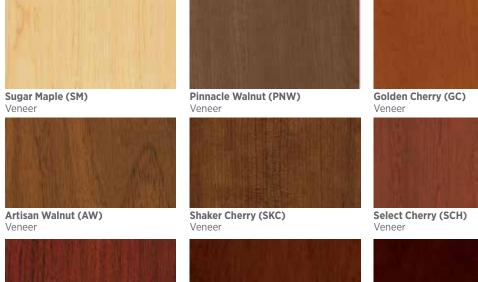

## **Veneer Finishes**

Harvest Walnut (HW) Veneer

Columbian Walnut (CO) Veneer

Dark Cherry (DC) Veneer

Dark Forest Walnut (DFW) Veneer

Mahogany Walnut (MW) Veneer

Espresso (EW/EF) Veneer

Legacy Walnut (LW) Veneer