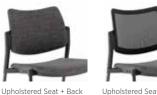

### **Upholstery Options:**

Upholstered Seat + Back models are available in single and contrasting upholsteries in a wide variety of graded-in or contract options, including fabric, vinyl, and leather.

### Seat + Back Material Options:

Single

Upholstered Seat + Mesh Back Poly Seat + Back