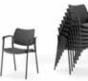

#### Arm Options:

Non-leveling Plastic Glides

**Stacking Capabilities:** 

Models with Glides Stack Up To 7 Chairs High

Models with Casters Stack Up To 4 Chairs High

FURNITURE www.IndianaFurniture.com

Soft Wheel Casters