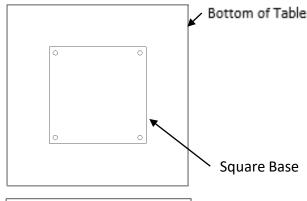

- Measure and mark inset location on bottom
- 4 Place square base in location. Attach base to bottom of table with 1 3/4" screws.

Side view of Table after Attachment

of table.

- Measure and mark inset locations on bottom of table.
- Place square base in location. Attach base to bottom of table with 1 3/4" screws.

Side view of Table after Attachment