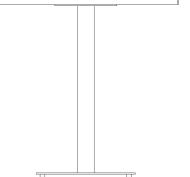

- Measure and mark inset location on bottom
- 4 Place square base in location. Attach base to bottom of table with 1 3/4" screws.

Side view of Table after Attachment

of table.

- Measure and mark inset locations on bottom of table.
- Place square base in location. Attach base to bottom of table with 1 3/4" screws.

Side view of Table after Attachment