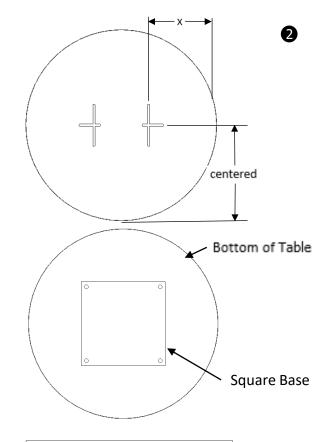

### Components:

- Screws, 5/8" PPH 8 Per Square Base
- Adjustable Glides 4 Per Square Base
- 1 Insert adjustable glides into base bottom.
- 2 Follow chart for inset dimensions.

| Top size | Inset dimension | Square base |
|----------|-----------------|-------------|
| 36"      | x = 13"         | 16"         |
| 42"      | x = 15"         | 20"         |
| 48"      | x = 18"         | 26"         |

- Measure and mark inset location on bottom
- 4 Place square base in location. Attach base to bottom of table with 1 3/4" screws.

Side view of Table after Attachment

of table.