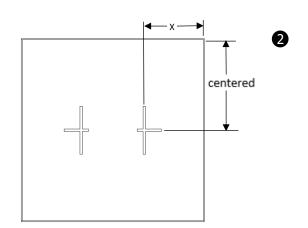

### Components:

- Screws, 5/8" PPH 8 Per Square Base
- Adjustable Glides 4 Per Square Base
- 1 Insert adjustable glides into base bottom.
- 2 Follow chart for inset dimensions.

| Top size | Inset dimension | Square base |
|----------|-----------------|-------------|
| 36"      | x = 13"         | 16"         |
| 42"      | x = 15"         | 20"         |
| 48"      | x = 18"         | 26"         |

- Measure and mark inset location on bottom
- 4 Place square base in location. Attach base to bottom of table with 1 3/4" screws.

Side view of Table after Attachment

of table.