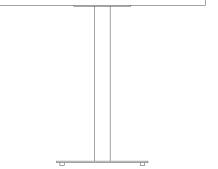

- Measure and mark inset location on bottom
- 4 Place square base in location. Attach base to bottom of table with 1 3/4" screws.

Side view of Table after Attachment

of table.