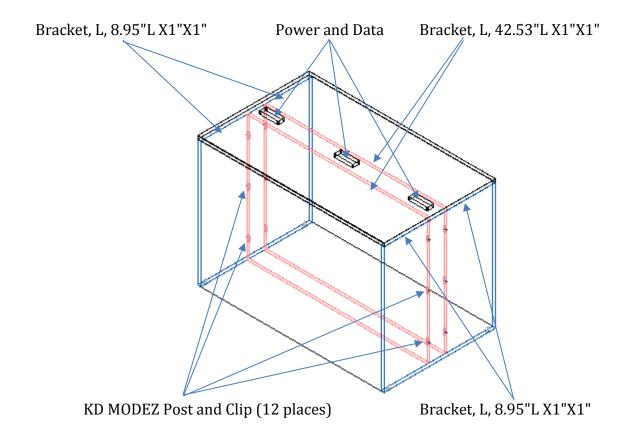

**Step 3:** Insert power and data to top panel.

**Step 4:** Place top onto assembled Modesty and Ends centering left to right and front to back.

**Step 5:** Attach top with "L" Brackets to end panels and modesty panels in the knee space. (see below for placement of "L" Brackets)