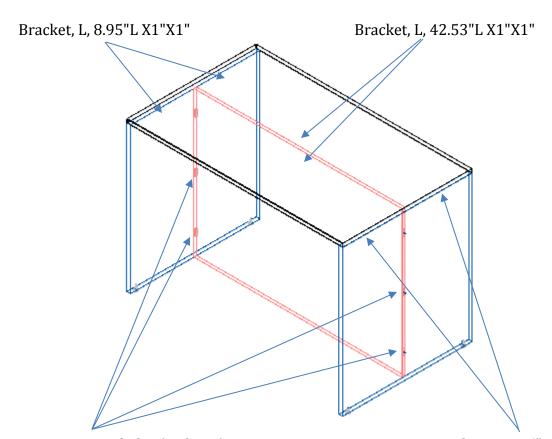

**Step 3:** Place top onto assembled Modesty and Ends centering left to right and front to back.

**Step 4:** Attach top with "L" Brackets to end panels and modesty in the knee space. (see below for placement of "L" Brackets)

KD MODEZ Post and Clip (6 places)

Bracket, L, 8.95"L X1"X1"

Indiana