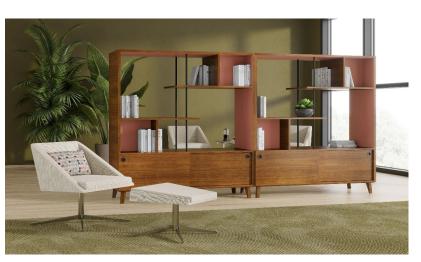

## Bailey Typical 720-14

Prices based on March 27, 2023 Price List.

Finishes Shown: Iconic Storage Dividers shown in Artisan Walnut with Black Metal Finish. Cabinet Accent shown in Blush Laminate. Bailey Chair and Ottoman shown in Architex Fine Point Velvet Natural (COM) Cush Pillow shown in Momentum Interlock Flamingo (Gr 9).

| Model #      | Qty | Description                                                                            | Base<br>List Price | Base Ext<br>List Price | List Price<br>as Shown | Total<br>as Shown |
|--------------|-----|----------------------------------------------------------------------------------------|--------------------|------------------------|------------------------|-------------------|
| 50-2460OSD72 | 2   | Open Storage/Divider w/Sliding Doors and Optional Interior<br>Cabinet Accent HPL Color | \$6,979            | \$13,958               | \$7,259                | \$14,518          |
| 721          | 3   | Bailey Lounge with 4 Star Base, COM                                                    | \$2,294            | \$6,882                | \$2,294                | \$6,882           |
| 721-2120OT   | 1   | Bailey Ottoman, COM                                                                    | \$1,178            | \$1,178                | \$1,178                | \$1,178           |
| 01-1407TPR   | 1   | Cush Rectangle Throw Pillow, Gr 9                                                      | \$228              | \$228                  | \$785                  | \$785             |
|              |     | SUBTOTAL                                                                               |                    | \$22,246               |                        | \$23,363          |