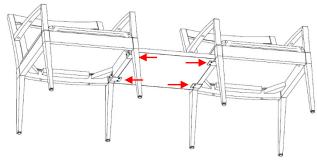

## 395GT Table Bracket | Indiana **Assembly Instructions**

Attach the 2 (two) 2209-00395T – L Bracket to the side frame of the Gleem+ chair using 4 (four) 2202-01078 - #10 x 7/8 Pan Head Screws. 2 (two) screws per bracket.

The 2 (two) 2209-00395T – L Bracket should be placed as shown.

Repeat Step 1 for the second Gleem+ chair.

Attach the 395GT to Gleem+ chair by aligning the front edge of the table with the back of the front leg. Attach using 4 (four) 2202-01078 - #10 x 7/8 Pan Head Screws. 2 (two) screws per bracket.

Repeat step 3 on the second Gleem+ chair.

395GT is now installed.