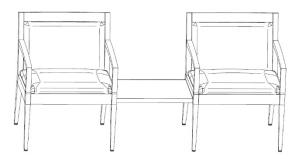

## 395GT Table Bracket | Indiana **Assembly Instructions**

Attach the 2 (two) 2209-00395T – L Bracket to the side frame of the Gleem+ chair using 4 (four) 2202-01078 - #10 x 7/8 Pan Head Screws. 2 (two) screws per bracket.

The 2 (two) 2209-00395T – L Bracket should be placed as shown.

Repeat Step 1 for the second Gleem+ chair.

Attach the 395GT to Gleem+ chair by aligning the front edge of the table with the back of the front leg. Attach using 4 (four) 2202-01078 - #10 x 7/8 Pan Head Screws. 2 (two) screws per bracket.

Repeat step 3 on the second Gleem+ chair.

395GT is now installed.