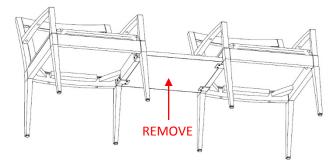

## Remove 395GT.

Unscrew 4 (four) 2202-01078 - #10 x 7/8 Pan Head Screw. 2 (two) screws per bracket.

Remove 2 (two) 2209-00395T - L Bracket.