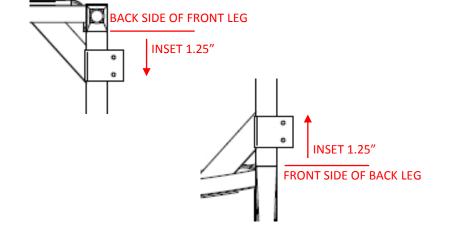

The 2 (two) 2209-00395T – L Bracket should be placed as shown.

Repeat Step 1 for the second Gleem+ chair.

Attach the 395GT to Gleem+ chair by aligning the front edge of the table with the back of the front leg. Attach using 4 (four) 2202-01078 - #10 x 7/8 Pan Head Screws. 2 (two) screws per bracket.