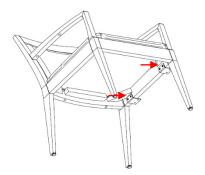

## 395GT Table Bracket | Indiana **Assembly Instructions**

Attach the 2 (two) 2209-00395T – L Bracket to the side frame of the Gleem+ chair using 4 (four) 2202-01078 - #10 x 7/8 Pan Head Screws. 2 (two) screws per bracket.

The 2 (two) 2209-00395T – L Bracket should be placed as shown.

Repeat Step 1 for the second Gleem+ chair.

Attach the 395GT to Gleem+ chair by aligning the front edge of the table with the back of the front leg. Attach using 4 (four) 2202-01078 - #10 x 7/8 Pan Head Screws. 2 (two) screws per bracket.