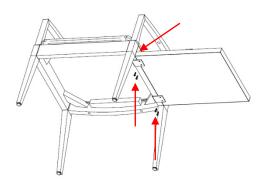

The 2 (two) 2209-00395T – L Bracket should be placed as shown.

Repeat Step 1 for the second Gleem+ chair.

Attach the 395GT to Gleem+ chair by aligning the front edge of the table with the back of the front leg. Attach using 4 (four) 2202-01078 - #10 x 7/8 Pan Head Screws. 2 (two) screws per bracket.

Repeat step 3 on the second Gleem+ chair.

395GT is now installed.