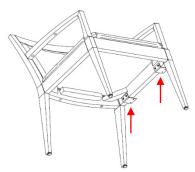

## Remove 395GT.

Unscrew 4 (four) 2202-01078 - #10 x 7/8 Pan Head Screw. 2 (two) screws per bracket.

Remove 2 (two) 2209-00395T - L Bracket.