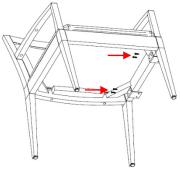

## 395GT Table Bracket | Indiana **Assembly Instructions**

Attach the 2 (two) 2209-00395T – L Bracket to the side frame of the Gleem+ chair using 4 (four) 2202-01078 - #10 x 7/8 Pan Head Screws. 2 (two) screws per bracket.

The 2 (two) 2209-00395T – L Bracket should be placed as shown.

Repeat Step 1 for the second Gleem+ chair.

Attach the 395GT to Gleem+ chair by aligning the front edge of the table with the back of the front leg. Attach using 4 (four) 2202-01078 - #10 x 7/8 Pan Head Screws. 2 (two) screws per bracket.