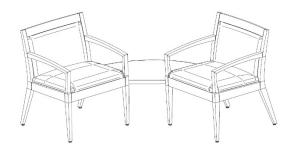

## **Assembly Instructions**

1 Attach the 2 (two) 2209-00395T – L Bracket to the side frame of the Gleem+ chair using 4 (four) 2202-01078 - #10 x 7/8 Pan Head Screws. 2 (two) screws per bracket.

The 2 (two) 2209-00395T – L Bracket should be placed as shown.

- 2 Repeat Step 1 for the second Gleem+ chair.
- 3 Attach the 395CGT to Gleem+ chair by aligning the front edge of the table with the back of the front leg. Attach using 4 (four) 2202-01078 #10 x 7/8 Pan Head Screws. 2 (two) screws per bracket.