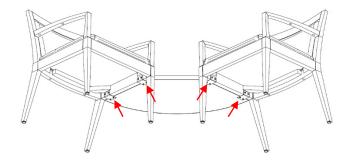

## **Assembly Instructions**

1 Attach the 2 (two) 2209-00395T – L Bracket to the side frame of the Gleem+ chair using 4 (four) 2202-01078 - #10 x 7/8 Pan Head Screws. 2 (two) screws per bracket.

The 2 (two) 2209-00395T – L Bracket should be placed as shown.

- 2 Repeat Step 1 for the second Gleem+ chair.
- 3 Attach the 395CGT to Gleem+ chair by aligning the front edge of the table with the back of the front leg. Attach using 4 (four) 2202-01078 #10 x 7/8 Pan Head Screws. 2 (two) screws per bracket.