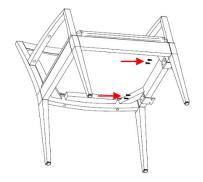

## **Assembly Instructions**

1 Attach the 2 (two) 2209-00395T – L Bracket to the side frame of the Gleem+ chair using 4 (four) 2202-01078 - #10 x 7/8 Pan Head Screws. 2 (two) screws per bracket.

The 2 (two) 2209-00395T – L Bracket should be placed as shown.

- 2 Repeat Step 1 for the second Gleem+ chair.
- 3 Attach the 395CGT to Gleem+ chair by aligning the front edge of the table with the back of the front leg. Attach using 4 (four) 2202-01078 #10 x 7/8 Pan Head Screws. 2 (two) screws per bracket.