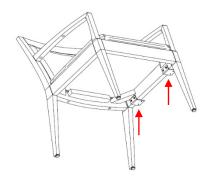

## Disassembly

Unscrew 8 (eight) 2202-01078 – #10 x 7/8
Pan Head Screw. 2 (two) screws per bracket.

2 Remove 395CGT.

Unscrew 4 (four) 2202-01078 - #10 x 7/8 Pan Head Screw. 2 (two) screws per bracket.

4 Remove 2 (two) 2209-00395T – L Bracket.