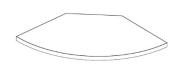

- 2 Repeat Step 1 for the second Gleem+ chair.
- 3 Attach the 395CGT to Gleem+ chair by aligning the front edge of the table with the back of the front leg. Attach using 4 (four) 2202-01078 #10 x 7/8 Pan Head Screws. 2 (two) screws per bracket.

- 4 Repeat step 3 on the second Gleem+ chair.
- **5** 395CGT is now installed.