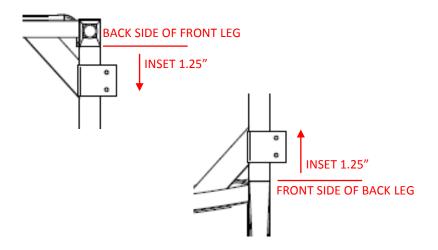

## **Assembly Instructions**

1 Attach the 2 (two) 2209-00395T – L Bracket to the side frame of the Gleem+ chair using 4 (four) 2202-01078 - #10 x 7/8 Pan Head Screws. 2 (two) screws per bracket.

The 2 (two) 2209-00395T – L Bracket should be placed as shown.

- 2 Repeat Step 1 for the second Gleem+ chair.
- 3 Attach the 395CGT to Gleem+ chair by aligning the front edge of the table with the back of the front leg. Attach using 4 (four) 2202-01078 #10 x 7/8 Pan Head Screws. 2 (two) screws per bracket.