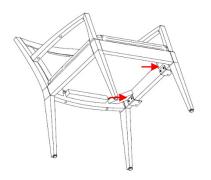

## **Assembly Instructions**

1 Attach the 2 (two) 2209-00395T – L Bracket to the side frame of the Gleem+ chair using 4 (four) 2202-01078 - #10 x 7/8 Pan Head Screws. 2 (two) screws per bracket.

The 2 (two) 2209-00395T – L Bracket should be placed as shown.

- 2 Repeat Step 1 for the second Gleem+ chair.
- 3 Attach the 395CGT to Gleem+ chair by aligning the front edge of the table with the back of the front leg. Attach using 4 (four) 2202-01078 #10 x 7/8 Pan Head Screws. 2 (two) screws per bracket.