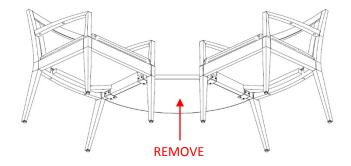

## Disassembly

Unscrew 8 (eight) 2202-01078 – #10 x 7/8
Pan Head Screw. 2 (two) screws per bracket.

2 Remove 395CGT.

Unscrew 4 (four) 2202-01078 - #10 x 7/8 Pan Head Screw. 2 (two) screws per bracket.

4 Remove 2 (two) 2209-00395T – L Bracket.