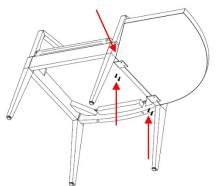

- 2 Repeat Step 1 for the second Gleem+ chair.
- 3 Attach the 395CGT to Gleem+ chair by aligning the front edge of the table with the back of the front leg. Attach using 4 (four) 2202-01078 #10 x 7/8 Pan Head Screws. 2 (two) screws per bracket.

- 4 Repeat step 3 on the second Gleem+ chair.
- **5** 395CGT is now installed.