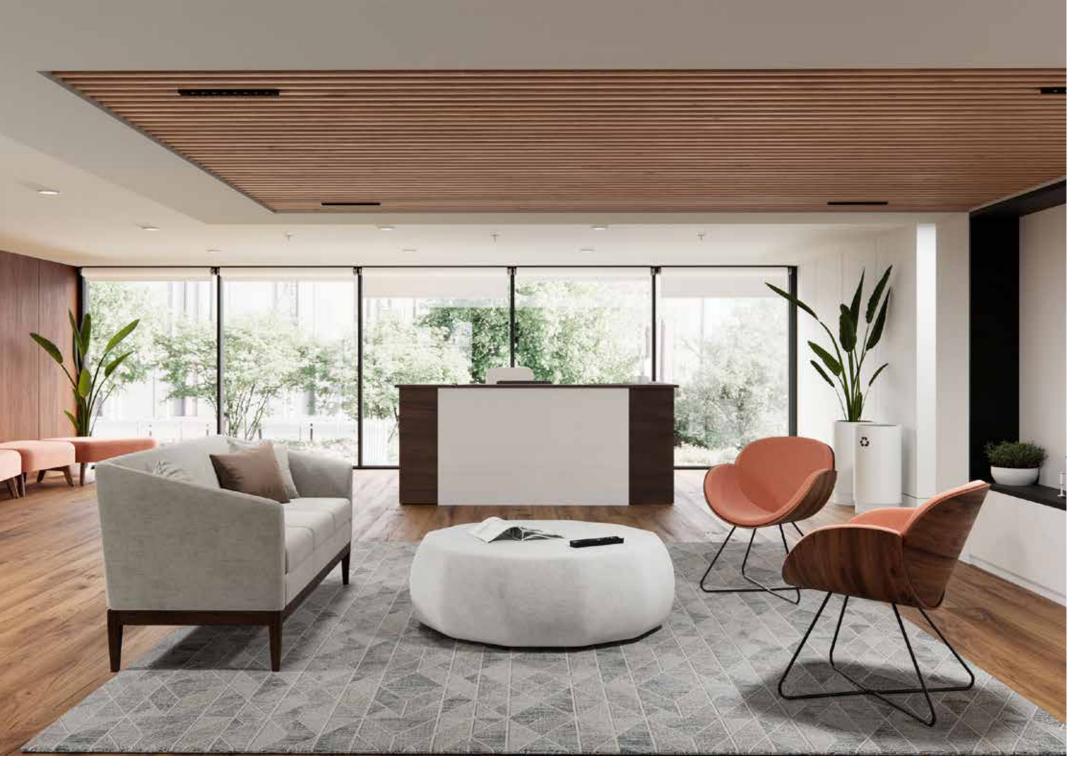

# SAY HELLO TO WELCOMING ENVIRONMENTS.

Reception and lobby aresas are a key part of your campus buildings. They signal that knowledge and assistance lie ahead.

With our options for reception desks and custom products, giving students and visitors a feeling of comfort, of warmth, of you are in the right place is effortless. And our range of aesthetics allows you to easily integrate reception models into the unique style and design of your space.

#### Ready to Assist.

From transaction counters to complementary storage, our reception units provide everything you need to create the perfect setup to greet visitors.

Classy and simple, Canvas Reception features a focused offering of functional pieces in laminate that allow you to create a distinctive style. Modular components from our Aura Collection make personalizing your function and aesthetics easy. And with Cameo, you can welcome visitors with a variety of stately pieces to showcase a rich and distinguished reputation.

Pair our reception solutions with other furniture, like lounge and occasional tables, to create a cohesive environment.