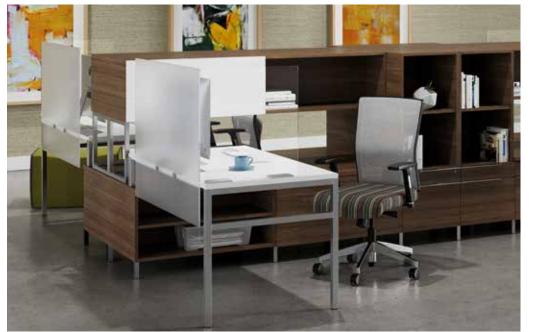

### DEFINE SPACE, CREATE PRIVACY + ADD PROTECTION.

Our functional range of screens and dividers make it easy to create space division within any environment, on nearly any product.

Easily define space between workers and create areas or zones within the open plan to encourage collaboration or allow for focused work and conversations. Configurations range from huddle zones to privacy booths to meeting areas and beyond.

Add function without sacrificing beauty. Barn Doors, Acrylic Inserts, Tackable and Acoustical Panels, Laminate and Veneer Gallery Screens, Dry Erase Boards, TV Mounts, Planter Boxes, and Power Centers give your space the ability for more privacy, collaboration, or brainstorming.

#### Space Division. Redefined.

Delineate space to heighten functionality and safety, while providing a balance between openness and privacy...a space where employees love to work, gather, brainstorm, re-energize, and more.