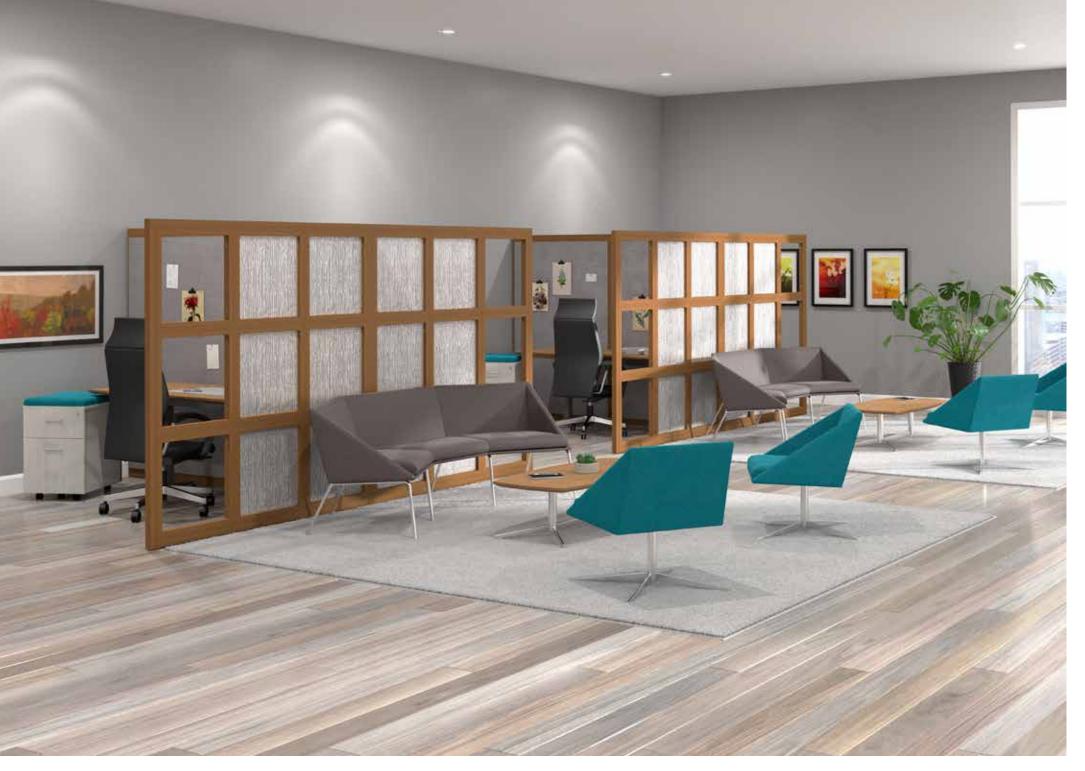

### DEFINE SPACE, CREATE PRIVACY + ADD PROTECTION.

Our functional range of screens and dividers make it easy to create space division within any environment, on nearly any product.

Easily define space between workers and create areas or zones within the open plan to encourage collaboration or allow for focused work and conversations. Configurations range from huddle zones to privacy booths to meeting areas and beyond.

Add function without sacrificing beauty. Barn Doors, Acrylic Inserts, Tackable and Acoustical Panels, Laminate and Veneer Gallery Screens, Dry Erase Boards, TV Mounts, Planter Boxes, and Power Centers give your space the ability for more privacy, collaboration, or brainstorming.

#### Space Division. Redefined.

Delineate space to heighten functionality and safety, while providing a balance between openness and privacy...a space where employees love to work, gather, brainstorm, re-energize, and more.

Select from our broad offering, including our versatile Square
One space division and architectural line, Canvas and Gesso
Gallery Screens, as well as a range of acrylic dividers, transaction
screens, and above/below screens that allow for privacy above the
worksurface and a modesty below.