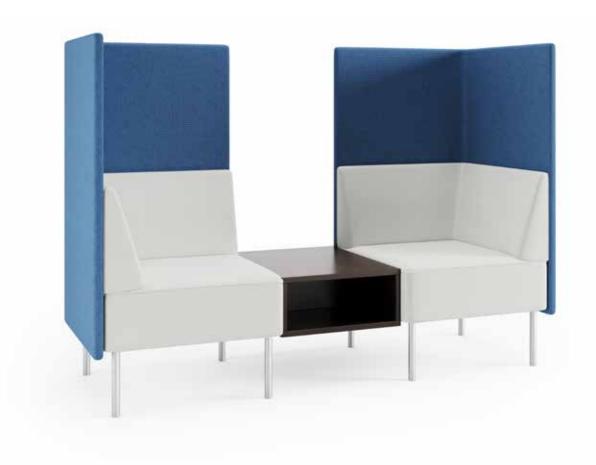

## WAIT, COLLABORATE, OR JUST LOUNGE.

Our collection of lounge seating lines provide modern sensibility to address a wide range of applications for today's social workplaces and community spaces.

Whether you're looking to outfit a lobby, collaborative space, waiting area, private nook, office, or break room, our functional and comfortable offering provides a mix of styles from contemporary to traditional to complement any interior concept.

#### Provide Inviting & Functional Spaces.

Spaces really come together with our spectrum of freestanding and modular lounge components.

Whether you want a welcoming front entrance, to lay out a cohesive lobby, or bring coziness to a library or gathering spot, you can easily mix components to fit the space and needs of the environment, while power and data options keep everyone working on the go.