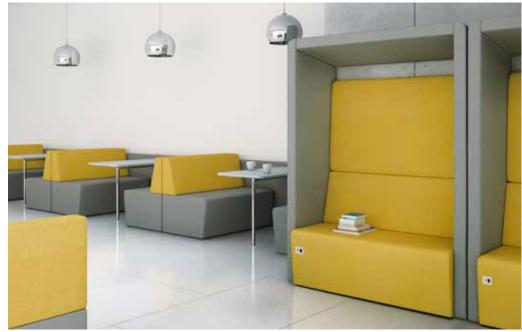

## WAIT, COLLABORATE, OR JUST LOUNGE.

Our collection of lounge seating lines provide modern sensibility to address a wide range of applications for today's social workplaces and community spaces.

Whether you're looking to outfit a lobby, collaborative space, waiting area, private nook, office, or break room, our functional and comfortable offering provides a mix of styles from contemporary to traditional to complement any interior concept.

#### Provide Inviting & Functional Spaces.

Spaces really come together with our spectrum of freestanding and modular lounge components.

Whether you want a welcoming front entrance, to lay out a cohesive lobby, or bring coziness to a library or gathering spot, you can easily mix components to fit the space and needs of the environment, while power and data options keep everyone working on the go.