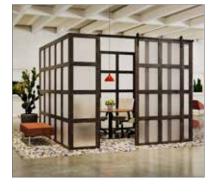

### DEFINE SPACE, CREATE PRIVACY + ADD PROTECTION.

Our functional range of screens and dividers make it easy to create space division within any environment, on nearly any product.

Easily define space between workers and create areas or zones within the open plan to encourage collaboration or allow for focused work and conversations. Configurations range from huddle zones to privacy booths to meeting areas and beyond.

Add function without sacrificing beauty. Barn Doors, Acrylic Inserts, Tackable and Acoustical Panels, Laminate and Veneer Gallery Screens, Dry Erase Boards, TV Mounts, Planter Boxes, and Power Centers give your space the ability for more privacy, collaboration, or brainstorming.

#### Space Division. Redefined.

Delineate space to heighten functionality and safety, while providing a balance between openness and privacy...a space where employees love to work, gather, brainstorm, re-energize, and more.

Select from our broad offering, including our versatile Square
One space division and architectural line, Canvas and Gesso
Gallery Screens, as well as a range of acrylic dividers, transaction
screens, and above/below screens that allow for privacy above the
worksurface and a modesty below.