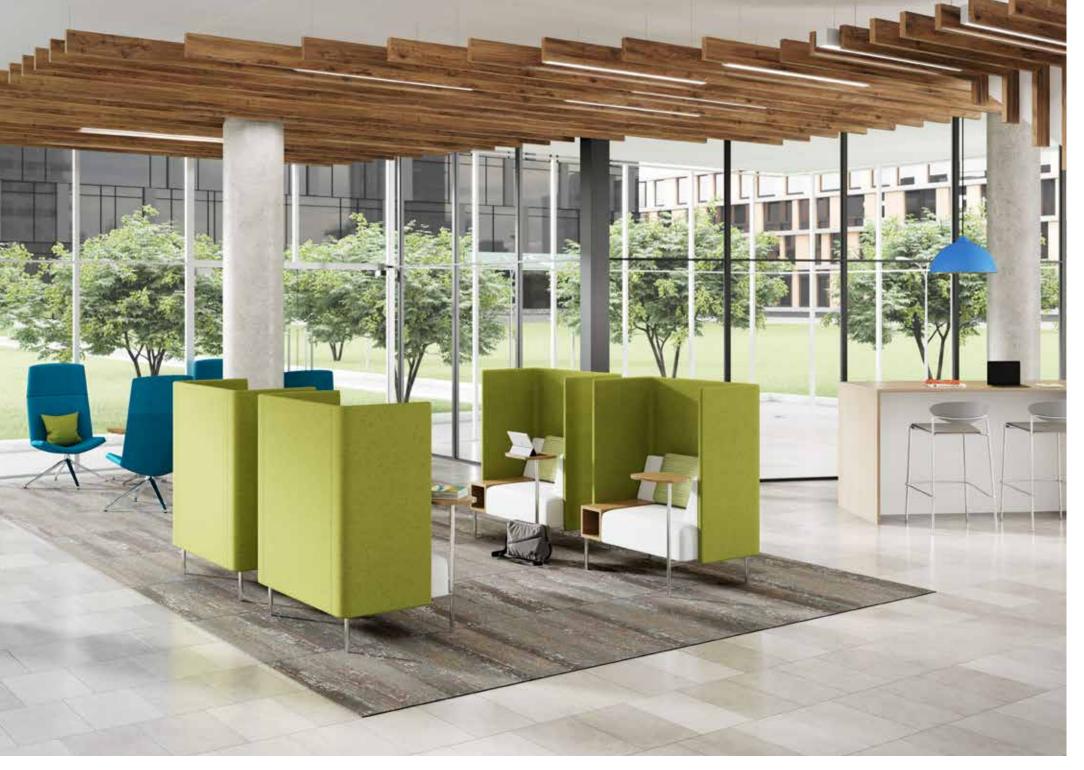

## WAIT, COLLABORATE, OR JUST LOUNGE.

Our collection of lounge seating lines provide modern sensibility to address a wide range of applications for today's social workplaces and community spaces.

Whether you're looking to outfit a lobby, collaborative space, waiting area, private nook, office, or break room, our functional and comfortable offering provides a mix of styles from contemporary to traditional to complement any interior concept.

#### Provide Inviting & Functional Spaces.

Spaces really come together with our spectrum of freestanding and modular lounge components.

Whether you want a welcoming front entrance, to lay out a cohesive lobby, or bring coziness to a library or gathering spot, you can easily mix components to fit the space and needs of the environment, while power and data options keep everyone working on the go.