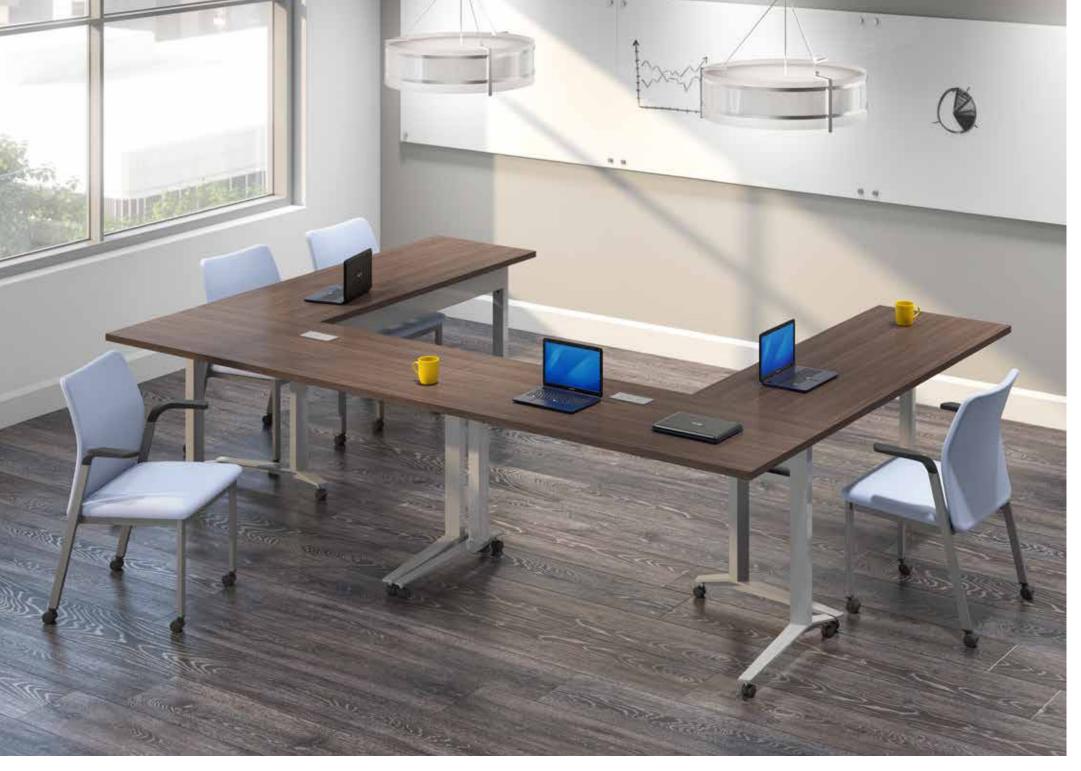

## GRAB A SEAT AT THE TABLE.

Whether you need a formal conference room, a small meeting area in a private office, a collaborative work solution, or a café, our lineup of tables provides everything you need.

All the right styles, sizes, shapes, and details allow you to accommodate the changing needs of business without sacrificing function, aesthetics, or your budget.

And if learning environments are what you're after, our modular units, with full integration of power/data options, bring flexibility to spaces to keep the focus on the task at hand.

#### A Collection of Big Possibilities.

Our vast range of styles, shapes, and sizes easily accommodate the spectrum of today's meeting applications and shared spaces.

Simply select the line that works best for you: One10 goes above and beyond to provide a scalable aesthetic to support solutions for casual to formal meetings; Canvas, Gesso, and Aura enliven environments with refined aesthetics born from an appealing mix of materials, finishes, and components; Cameo brings timeless components that convey traditional ideals with a nimble spirit; Natta brings simplicity to collaborative spaces; and Tri-One's versatility through training, meeting, and modular options is virtually limitless.