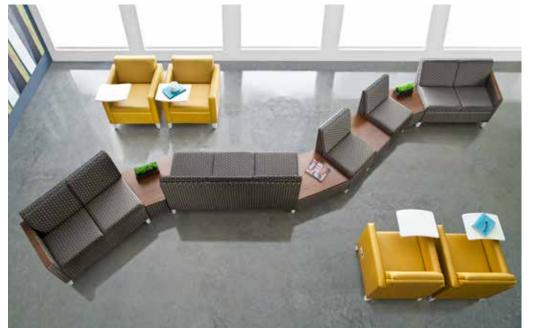

## WAIT, COLLABORATE, OR JUST LOUNGE.

Our collection of lounge seating lines provide modern sensibility to address a wide range of applications for today's social workplaces and community spaces.

Whether you're looking to outfit a lobby, collaborative space, waiting area, private nook, office, or break room, our functional and comfortable offering provides a mix of styles from contemporary to traditional to complement any interior concept.

And don't forget about occasional tables to complete the look of your space. We have all the designs, finishes, and power/data accessories to fit your variety of needs.

#### Provide Inviting & Functional Spaces.

Spaces really come together with our spectrum of freestanding and modular lounge components.

Whether you want a welcoming front entrance, to lay out a cohesive lobby, or bring coziness to a library or gathering spot, you can easily mix components to fit the space and needs of the environment, while power and data options keep everyone working on the go.