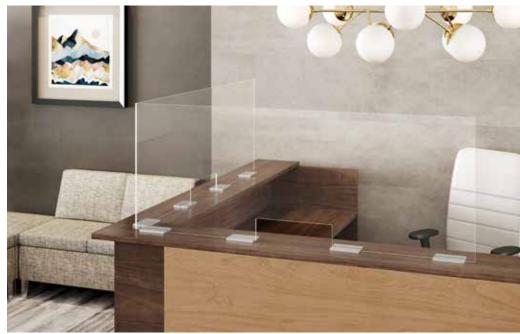

### DEFINE SPACE, CREATE PRIVACY + ADD PROTECTION.

Our functional range of screens and dividers make it easy to create space division within any environment, on nearly any product.

Easily define space between workers and create areas or zones within the open plan to encourage collaboration or allow for focused work and conversations. Configurations range from huddle zones to privacy booths to meeting areas and beyond.

Add function without sacrificing beauty. Barn Doors, Acrylic Inserts, Tackable and Acoustical Panels, Laminate and Veneer Gallery Screens, Dry Erase Boards, TV Mounts, Planter Boxes, and Power Centers give your space the ability for more privacy, collaboration, or brainstorming.

Select from our broad offering, including our versatile Square
One space division and architectural line, Canvas and Gesso
Gallery Screens, as well as a range of acrylic dividers, transaction
screens, and above/below screens that allow for privacy above the
worksurface and a modesty below.