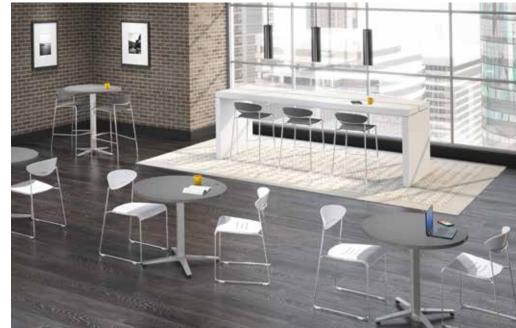

## GRAB A SEAT AT THE TABLE.

Whether you need a formal conference room, a small meeting area in a private office, a collaborative work solution, or a café, our lineup of tables provides everything you need.

#### A Collection of Big Possibilities.

Our vast range of styles, shapes, and sizes easily accommodate the spectrum of today's meeting applications and shared spaces.

Simply select the line that works best for you: One10 goes above and beyond to provide a scalable aesthetic to support solutions for casual to formal meetings; Canvas, Gesso, and Aura enliven environments with refined aesthetics born from an appealing mix of materials, finishes, and components; Cameo brings timeless components that convey traditional ideals with a nimble spirit; Natta brings simplicity to collaborative spaces; and Tri-One's versatility through training, meeting, and modular options is virtually limitless.