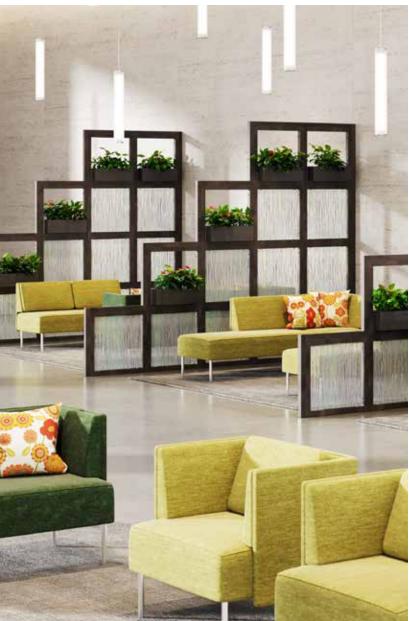

### Flex the Function of Your Space.

KickStart allows you to delineate space to heighten functionality and provide a balance between openness and privacy, while adding more style and character to the overall work environment.

Support ongoing collaboration, create relaxing areas to take a break and re-energize, or bring comfort to a learning/training area. KickStart seamlessly integrates with other products to create a cohesive environment.