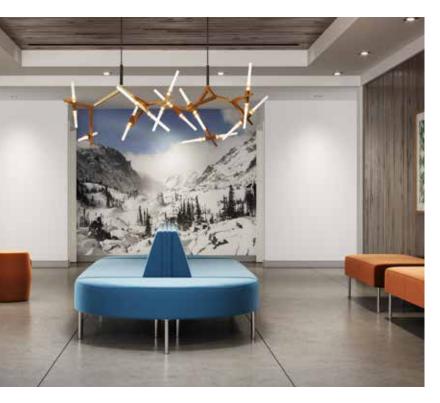

### Flex the Function of Your Space.

KickStart allows you to delineate space to heighten functionality and provide a balance between openness and privacy, while adding more style and character to the overall work environment.

Support ongoing collaboration, create relaxing areas to take a break and re-energize, or bring comfort to a learning/training area. KickStart seamlessly integrates with other products to create a cohesive environment.