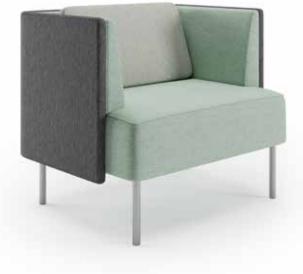

The collection's classic forms and refined scale are enhanced through precise details, tailored upholstery, and a horizontal stitch detail. Two back styles, with or without a pillow, combine with upholstery options to create a versatile aesthetic ranging from sophisticated to casual.

### Open. Private. And Everything In Between.

With the choice of low or high surround panels, providing spaces to accommodate private nooks, quick interactions, or casual conversations has never been easier.

Add function to your setting with ganging tables, tablet arms, and power ports. Optional pillow backs provide additional support and are available as a contrasting design element.