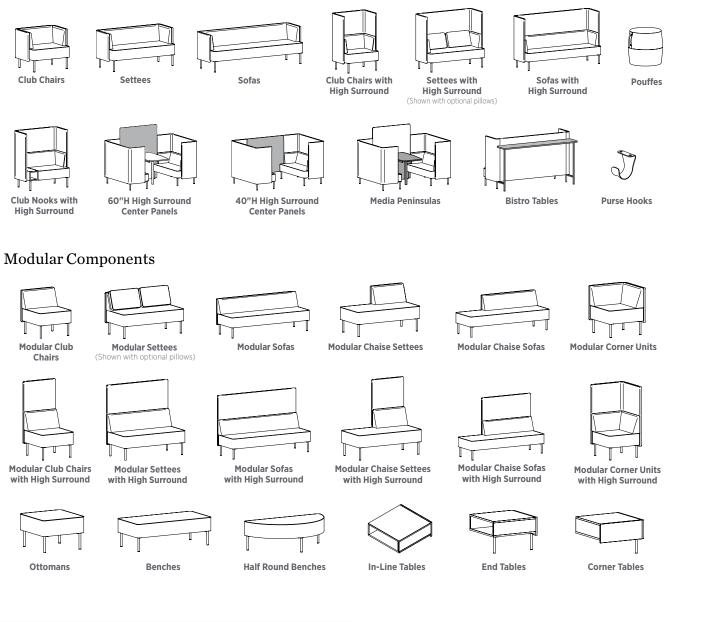

ding spaces to accommodate private nooks, quick interactions, or casual conversations has never been easier.

Add function to your setting with ganging tables, tablet arms, and power ports. Optional pillow backs provide additional support and are available as a contrasting design element.









### Flex the Function of Your Space.

KickStart allows you to delineate space to heighten functionality and provide a balance between openness and privacy, while adding more style and character to the overall work environment.

Support ongoing collaboration, create relaxing areas to take a break and re-energize, or bring comfort to a learning/training area. KickStart seamlessly integrates with other products to create a cohesive environment.





### Statement of Line:

#### Standard Components



### Surface Materials:

#### Upholstery Options

KickStart models are available with single or contrasting upholsteries in a wide variety of graded-in or contract options, including fabric, vinyl, and leather. The use of fabric patterns and stripes is highly discouraged as they may result in alignment issues.

To ensure a proper fit and finish on the High Surround feature of the KickStart models, we will require upholsteries to fit within a specific range of stretch. To make specification easier for you, we have pre-approved upholsteries for the High Surround feature. These are included on the Stinson Color Story Card and can be found at www.IndianaFurniture.com/textiles.

#### Veneer and Laminate Options

Our veneer casegoods feature our UV top finish, UVAdvantage. The result is a low-e