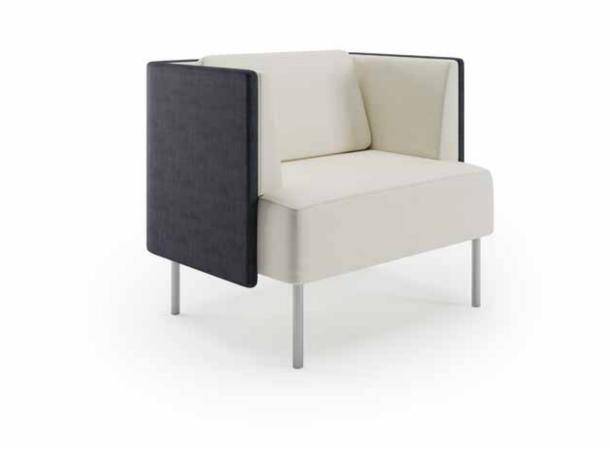

### Open. Private. And Everything In Between.

With the choice of low or high surround panels, providing spaces to accommodate private nooks, quick interactions, or casual conversations has never been easier.

Add function to your setting with ganging tables, tablet arms, and power ports. Optional pillow backs provide additional support and are available as a contrasting design element.