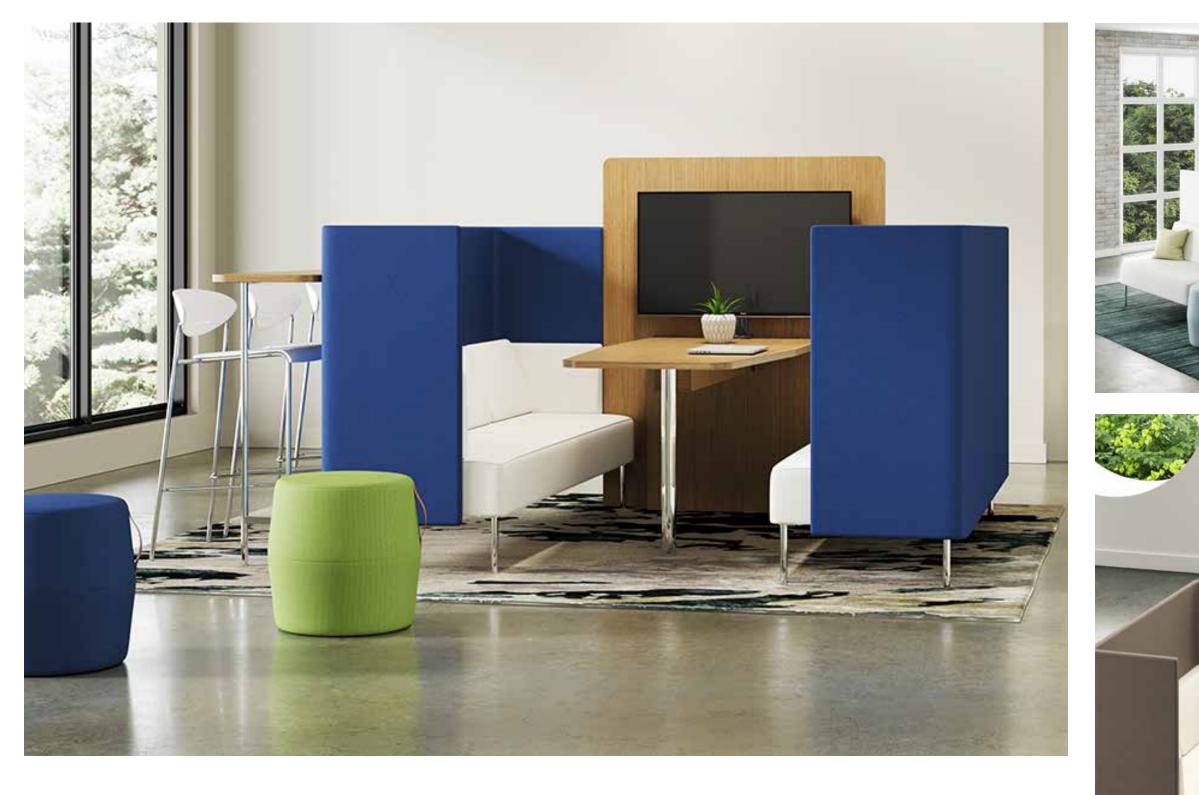

### Open. Private. And Everything In Between.

With the choice of low or high surround panels, providing spaces to accommodate private nooks, quick interactions, or casual conversations has never been easier.

Add function to your setting with ganging tables, tablet arms, and power ports. Optional pillow backs provide additional support and are available as a contrasting design element.

### Flex the Function of Your Space.

KickStart allows you to delineate space to heighten functionality and provide a balance between openness and privacy, while adding more style and character to the overall work environment.

Support ongoing collaboration, create relaxing areas to take a break and re-energize, or bring comfort to a learning/training area. KickStart seamlessly integrates with other products to create a cohesive environment.