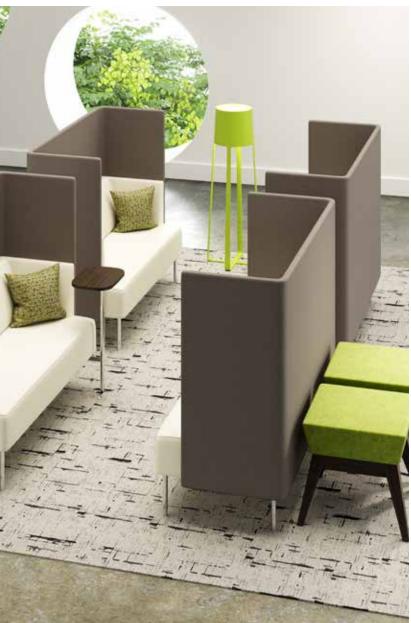

### Open. Private. And Everything In Between.

With the choice of low or high surround panels, providing spaces to accommodate private nooks, quick interactions, or casual conversations has never been easier.

Add function to your setting with ganging tables, tablet arms, and power ports. Optional pillow backs provide additional support and are available as a contrasting design element.