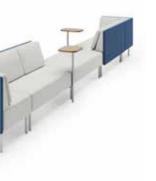

Add function to your setting with ganging tables, tablet arms, and power ports. Optional pillow backs provide additional support and are available as a contrasting design element.

### Flex the Function of Your Space.

KickStart allows you to delineate space to heighten functionality and provide a balance between openness and privacy, while adding more style and character to the overall work environment.