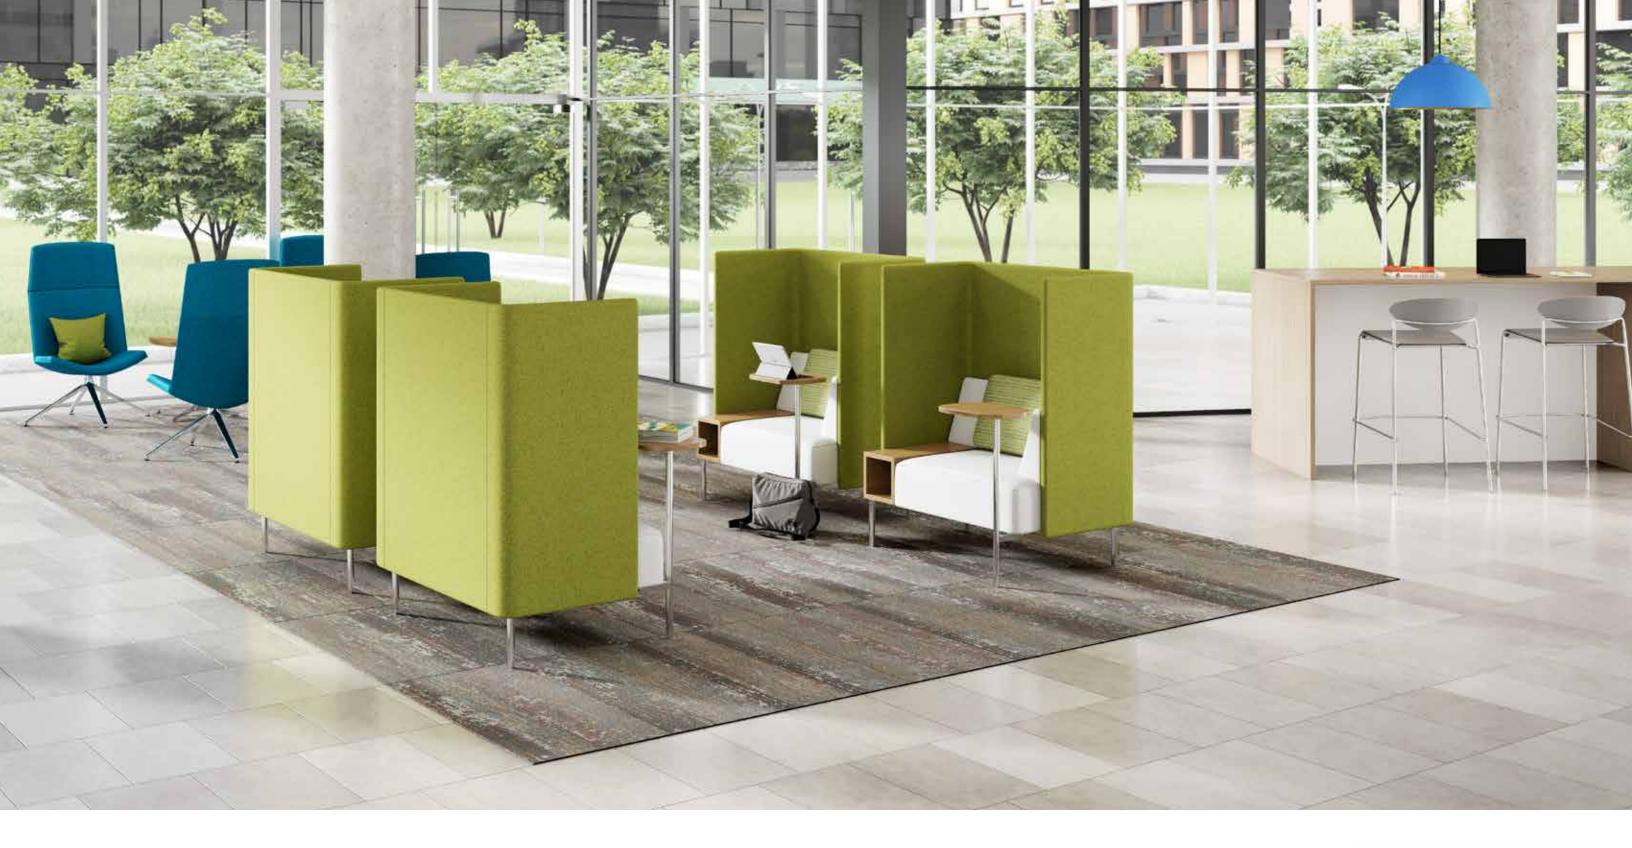

### Open. Private. And Everything In Between.

With the choice of low or high surround panels, providing spaces to accommodate private nooks, quick interactions, or casual conversations has never been easier.

Add function to your setting with ganging tables, tablet arms, and power ports. Optional pillow backs provide additional support and are available as a contrasting design element.

### Flex the Function of Your Space.

KickStart allows you to delineate space to heighten functionality and provide a balance between openness and privacy, while adding more style and character to the overall work environment.

Support ongoing collaboration, create relaxing areas to take a break and re-energize, or bring comfort to a learning/training area. KickStart seamlessly integrates with other products to create a cohesive environment.