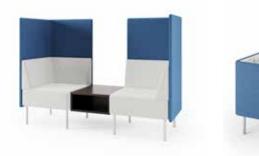

### Open. Private. And Everything In Between.

With the choice of low or high surround panels, providing spaces to accommodate private nooks, quick interactions, or casual conversations has never been easier.

Add function to your setting with ganging tables, tablet arms, and power ports. Optional pillow backs provide additional support and are available as a contrasting design element.