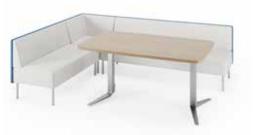

### Flex the Function of Your Space.

KickStart allows you to delineate space to heighten functionality and provide a balance between openness and privacy, while adding more style and character to the overall work environment.

Support ongoing collaboration, create relaxing areas to take a break and re-energize, or bring comfort to a learning/training area. KickStart seamlessly integrates with other products to create a cohesive environment.