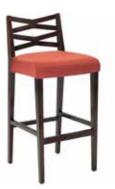

## Class Design. Modern Panache.

Bow Tie combines elegance and grace with scale, proportion, and functionality. These stackable guest chairs are offered in a wood slat back, half upholstered back, and a fully upholstered back with the ability to stack four chairs high. The companion barstool and counter stool is offered in the wood slat back with optional scuff plates in aluminum or black.

Guest with Wood Back - #173

Guest with ½ Upholstered Back - #175

Guest with Full Upholstered Back - #176

Counter Stool - #178

Barstool - #179