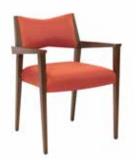

## Class Design. Modern Panache.

Bow Tie combines elegance and grace with scale, proportion, and functionality. These stackable guest chairs are offered in a wood slat back, half upholstered back, and a fully upholstered back with the ability to stack four chairs high. The companion barstool and counter stool is offered in the wood slat back with optional scuff plates in aluminum or black.

Guest with Wood Back - #173

Guest with ½ Upholstered Back - #175

Guest with Full Upholstered Back - #176

Counter Stool - #178

Barstool - #179