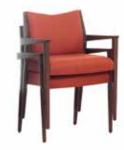

## Class Design. Modern Panache.

Bow Tie combines elegance and grace with scale, proportion, and functionality. These stackable guest chairs are offered in a wood slat back, half upholstered back, and a fully upholstered back with the ability to stack four chairs high. The companion barstool and counter stool is offered in the wood slat back with optional scuff plates in aluminum or black.

Guest with Wood Back - #173

Guest with ½ Upholstered Back - #175

Guest with Full Upholstered Back - #176

Counter Stool - #178

Barstool - #179