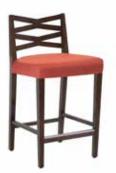

## Class Design. Modern Panache.

Bow Tie combines elegance and grace with scale, proportion, and functionality. These stackable guest chairs are offered in a wood slat back, half upholstered back, and a fully upholstered back with the ability to stack four chairs high. The companion barstool and counter stool is offered in the wood slat back with optional scuff plates in aluminum or black.

Guest with Wood Back - #173

Guest with ½ Upholstered Back - #175

Guest with Full Upholstered Back - #176

Counter Stool - #178

Barstool - #179