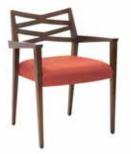

## Class Design. Modern Panache.

Bow Tie combines elegance and grace with scale, proportion, and functionality. These stackable guest chairs are offered in a wood slat back, half upholstered back, and a fully upholstered back with the ability to stack four chairs high. The companion barstool and counter stool is offered in the wood slat back with optional scuff plates in aluminum or black.

Guest with Wood Back - #173

Guest with ½ Upholstered Back - #175

Guest with Full Upholstered Back - #176

Counter Stool - #178

Barstool - #179