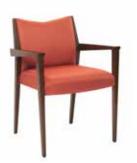

## Class Design. Modern Panache.

Bow Tie combines elegance and grace with scale, proportion, and functionality. These stackable guest chairs are offered in a wood slat back, half upholstered back, and a fully upholstered back with the ability to stack four chairs high. The companion barstool and counter stool is offered in the wood slat back with optional scuff plates in aluminum or black.

Guest with Wood Back - #173

Guest with ½ Upholstered Back - #175

Guest with Full Upholstered Back - #176

Counter Stool - #178

Barstool - #179