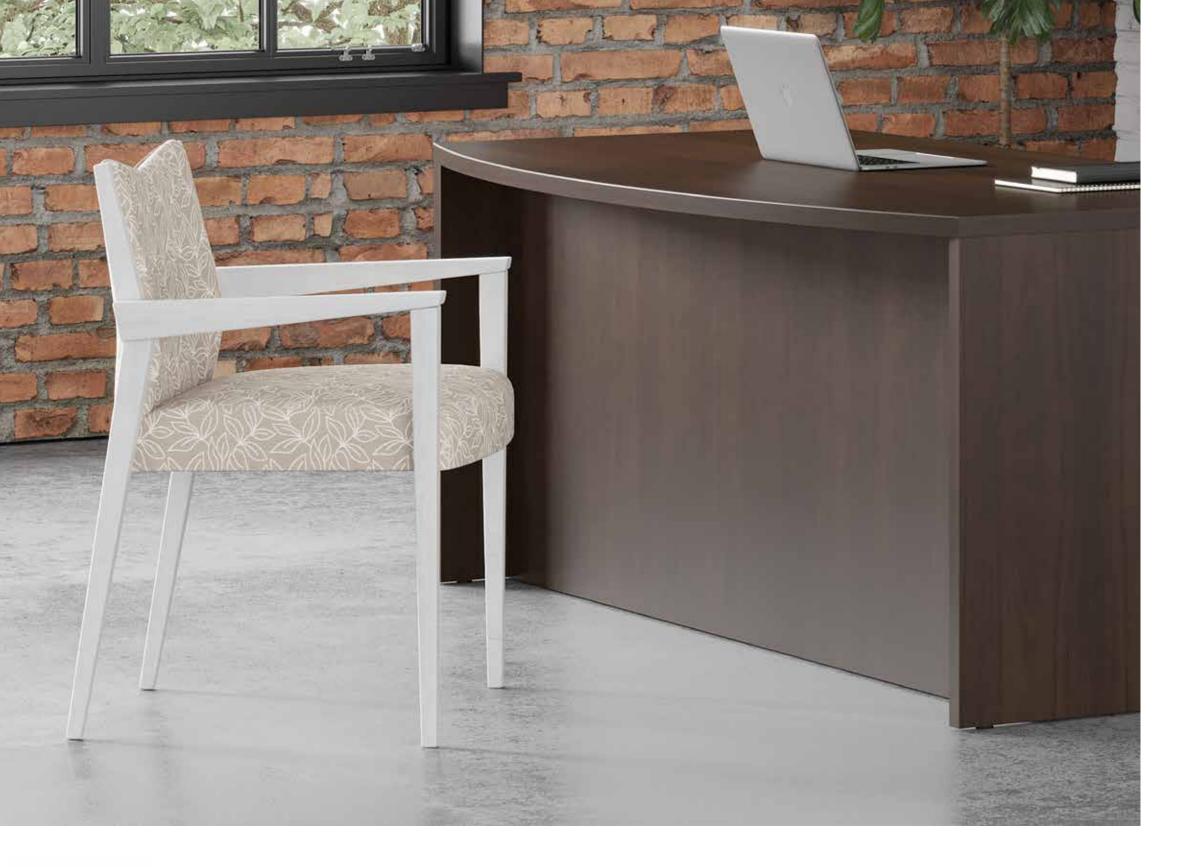

## Class Design. Modern Panache.

Bow Tie combines elegance and grace with scale, proportion, and functionality. These stackable guest chairs are offered in a wood slat back, half upholstered back, and a fully upholstered back with the ability to stack four chairs high. The companion barstool and counter stool is offered in the wood slat back with optional scuff plates in aluminum or black.

Guest with Wood Back - #173

Guest with ½ Upholstered Back - #175

Guest with Full Upholstered Back - #176

Counter Stool - #178

Barstool - #179