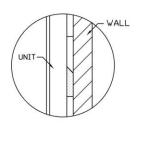

Step 3: Securely attach mounting plate to structure wall as shown.

**Step 4:** Hook visual board unit mounting plate to the wall mounting plate so the two wedges interlock.