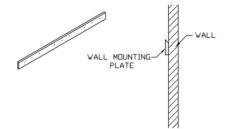

Step 3: Securely attach mounting plate to structure wall as shown.

**Step 4:** Hook visual board unit mounting plate to the wall mounting plate so the two wedges interlock.