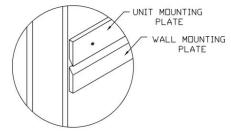

## <u>Part List</u>

- Unit Mounting Plate
- Wall Mounting Plate
- Attaching hardware for wall mount plate (not included)

**Step 2:** Remove wall mounting plate from the back side of unit. Do not remove the unit mounting plate.

Step 3: Securely attach mounting plate to structure wall as shown.

**Step 4:** Hook visual board unit mounting plate to the wall mounting plate so the two wedges interlock.