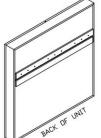

## **Installation Instructions for Visual Boards**

**Step 1:** The mounting plates are located on the back side of the unit.

## <u>Part List</u>

- Unit Mounting Plate
- Wall Mounting Plate
- Attaching hardware for wall mount plate (not included)

**Step 2:** Remove wall mounting plate from the back side of unit. Do not remove the unit mounting plate.