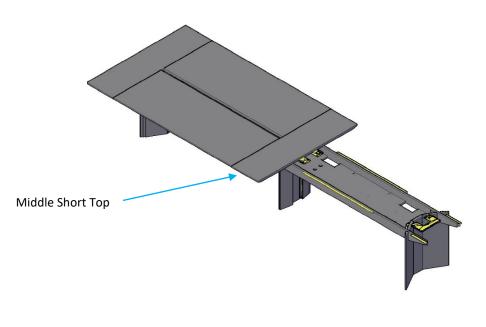

Step 8: Attatch the middle short top to the tops in Step 7. Next, similart to Step 6 attache the remaining tops with the provided Jointer Bolts. Now Slide the tops so the U-Jointer plate can be attached using the #10 X 7/8" screws.