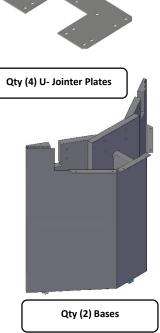

Base with Accent Cover

Step 2: Bolt together the (2) Bases to the Trough assembly using the 1/4"-20 x 2" Bolts, 1/4" -20 x 1-3/4" Bolts, 1/4"-20 Nuts, Large L-Brackets, Small Angle Brackets, and #8 x 5/8" Pan Head Screws