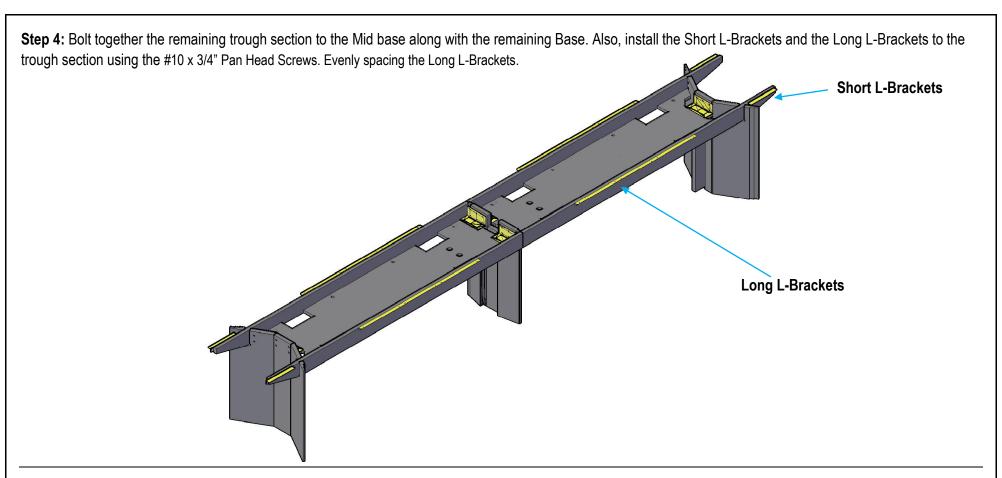

**Bolts** 

Step 5: Next fasten the U-Jointer Plates to the short tops using the #10 X 3/4" Flat Head Screws.

Step 6: Using the supplied Jointer Bolts and a 7/16" Wrench, fasten the tops together as shown (Note: Do not attach the tops to the L-Brackets at this time!)