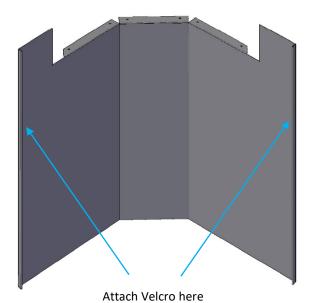

## **Tools Required**

- (2) People
- Drill with phillips screw bit
- $\frac{5"}{32}$  Allen Wrench
- 5mm Allen Wrench
- 7/16" Wrench
- Level

2298-1104P144192KR1

Step 1:Remove the accent cover off of the bases by pulling it off. Next, Using the supplied Velcro with Self-Stick Adhesive on it, Place the Velcro on the outside of the base and on the inside of the accent cover along the length of the vertical edge