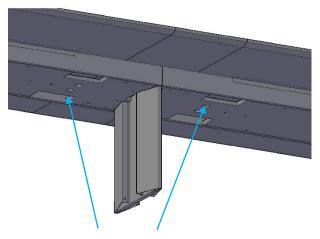

Base with Accent Cover

Step 2: Bolt together the (2) Bases to the Trough assembly using the 1/4"-20 x 2" Bolts, 1/4" -20 x 1-3/4" Bolts, 1/4"-20 Nuts, Large L-Brackets, Small Angle Brackets, and #8 x 5/8" Pan Head Screws