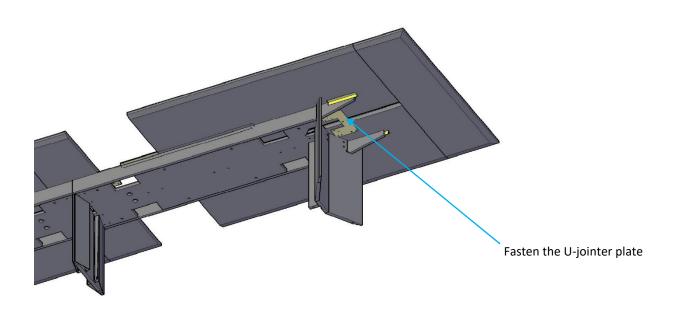

Step 9: Fasten the U-Jointer plates to the Middle Top by using the clearance holes in the trough

Use access holes to fasten U-Jointer Plate

**Step 10:** Next, attach the remaining jointer plates to the tops.