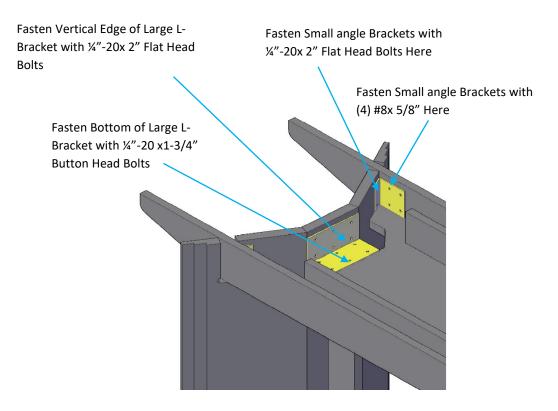

Base with Accent Cover

Step 2: Bolt together the (2) Bases to the Trough assembly using the 1/4"-20 x 2" Bolts, 1/4" -20 x 1-3/4" Bolts, 1/4"-20 Nuts, Large L-Brackets, Small Angle Brackets, and #8 x 5/8" Pan Head Screws