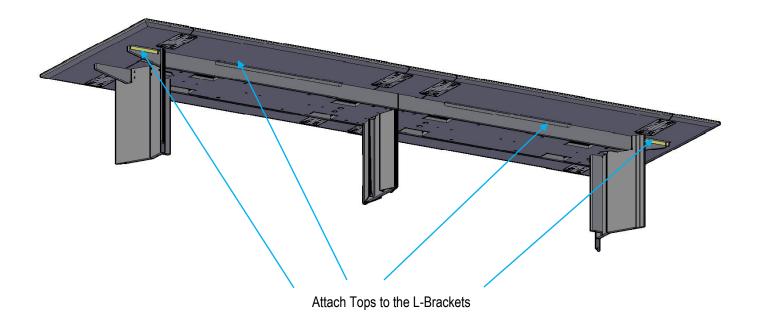

**Step 11:** Next, Fasten the tops down to the L-Brackets using the #10x 3/4" screws

**Step 12:** Level the table using the 5mm Allen Wrench. Next (If Applicable) install all power ports and route wires down the base.