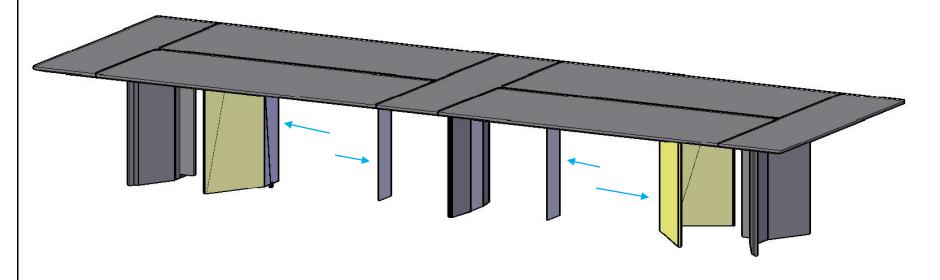

Base with Accent Cover

Step 2: Bolt together the (2) Bases to the Trough assembly using the 1/4"-20 x 2" Bolts, 1/4" -20 x 1-3/4" Bolts, 1/4"-20 Nuts, Large L-Brackets, Small Angle Brackets, and #8 x 5/8" Pan Head Screws