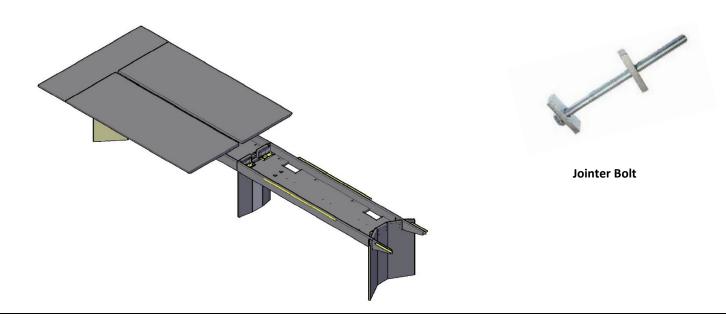

**Bolts** 

Step 5: Next fasten the U-Jointer Plates to the short tops using the #10 X 3/4" Flat Head Screws.

Step 6: Using the supplied Jointer Bolts and a 7/16" Wrench, fasten the tops together as shown (Note: Do not attach the tops to the L-Brackets at this time!)