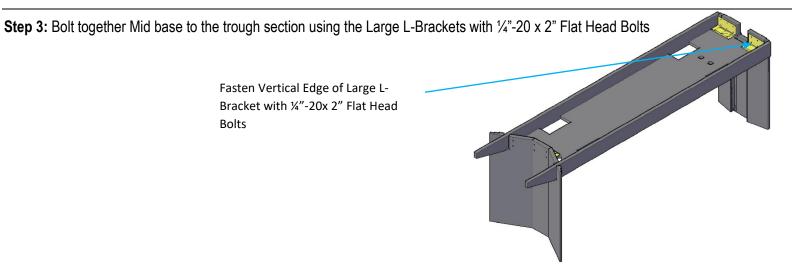

Base with Accent Cover

Step 2: Bolt together the (2) Bases to the Trough assembly using the 1/4"-20 x 2" Bolts, 1/4" -20 x 1-3/4" Bolts, 1/4"-20 Nuts, Large L-Brackets, Small Angle Brackets, and #8 x 5/8" Pan Head Screws