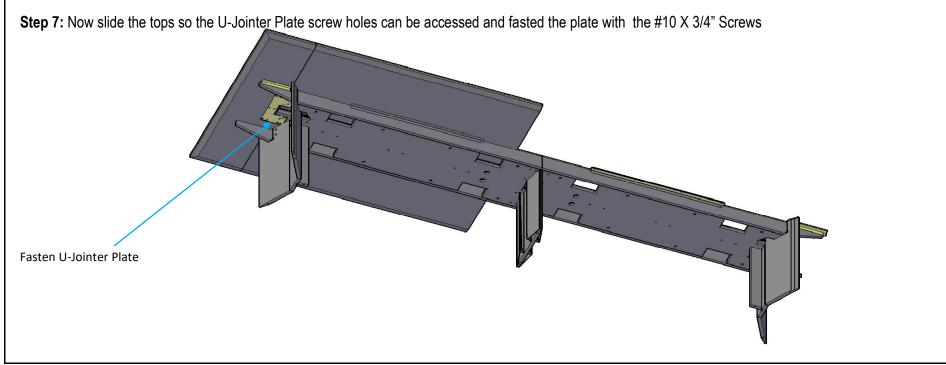

**Bolts** 

Step 5: Next fasten the U-Jointer Plates to the short tops using the #10 X 3/4" Flat Head Screws.

Step 6: Using the supplied Jointer Bolts and a 7/16" Wrench, fasten the tops together as shown (Note: Do not attach the tops to the L-Brackets at this time!)