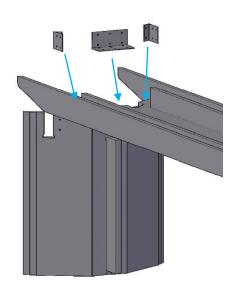

Base with Accent Cover

Step 2: Bolt together the (2) Bases to the Trough assembly using the 1/4"-20 x 2" Bolts, 1/4" -20 x 1-3/4" Bolts, 1/4"-20 Nuts, Large L-Brackets, Small Angle Brackets, and #8 x 5/8" Pan Head Screws