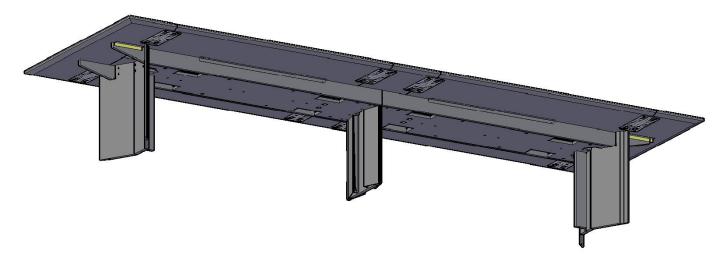

**Step 11:** Next, Fasten the tops down to the L-Brackets using the #10x 3/4" screws

**Step 12:** Level the table using the 5mm Allen Wrench. Next (If Applicable) install all power ports and route wires down the base.

Step 13: When the Table is completely wired, install the Base Covers. Once the base covers are installed, using the Silver #10 x 3/4" screws, fasten the covers to the underside of the trough.