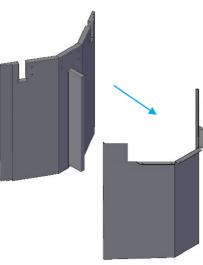

## **Tools Required**

- (2) People
- Drill with phillips screw bit
- $\frac{5"}{32}$  Allen Wrench
- 5mm Allen Wrench
- 7/16" Wrench
- Level

2298-1104P144192KR1

Step 1:Remove the accent cover off of the bases by pulling it off. Next, Using the supplied Velcro with Self-Stick Adhesive on it, Place the Velcro on the outside of the base and on the inside of the accent cover along the length of the vertical edge