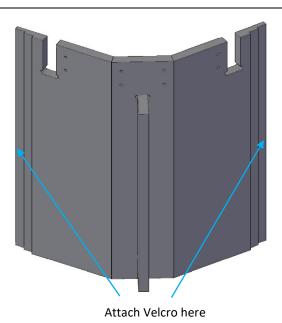

## **Tools Required**

- (2) People
- Drill with phillips screw bit
- $\frac{5"}{32}$  Allen Wrench
- 5mm Allen Wrench
- 7/16" Wrench
- Level

2298-1104P144192KR1

Step 1:Remove the accent cover off of the bases by pulling it off. Next, Using the supplied Velcro with Self-Stick Adhesive on it, Place the Velcro on the outside of the base and on the inside of the accent cover along the length of the vertical edge