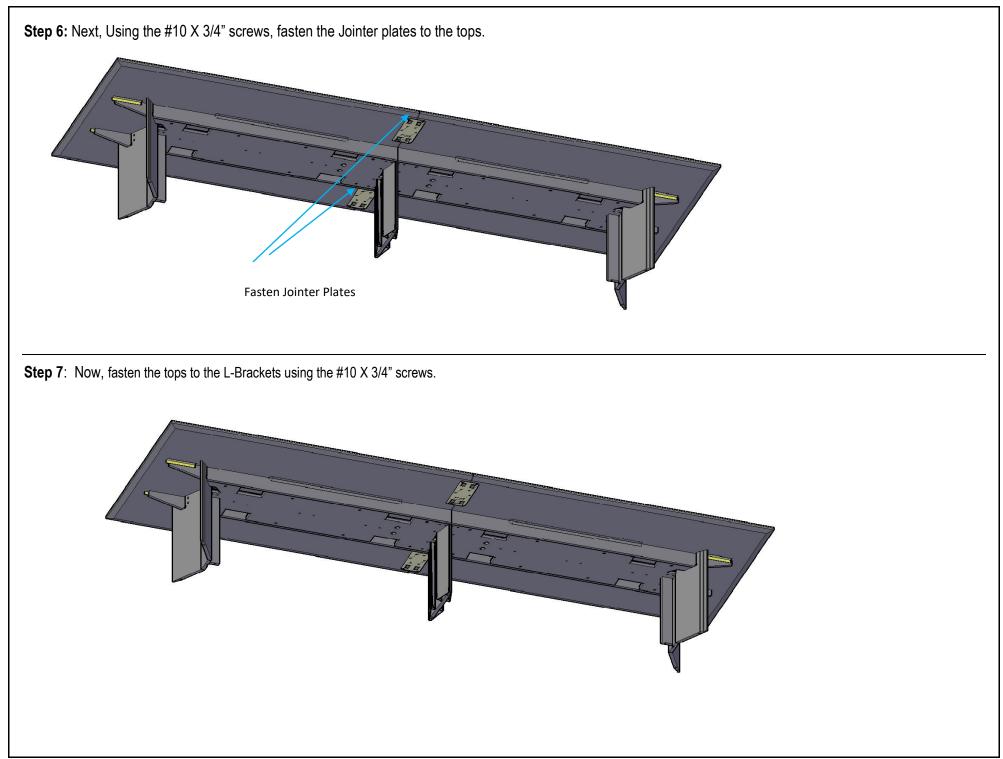

Attach Velcro here

Attach Velcro here

**Step 2:** Bolt together the (2) Bases to the Trough assembly using the <sup>1</sup>/<sub>4</sub>"-20 x 2" Bolts , <sup>1</sup>/<sub>4</sub>" -20 x 1-3/4" Bolts, <sup>1</sup>/<sub>4</sub>"-20 Nuts, Large L-Brackets, Small Angle Brackets, and #8 x 5/8" Pan Head Screws







Step 8: Level the table using the 5mm Allen Wrench. Next (If Applicable) install all power ports and route wires down the base.

**Step 13:** When the Table is completely wired, install the Base Covers. Once the base covers are installed, using the Silver #10 x 3/4" screws, fasten the covers to the underside of the trough.