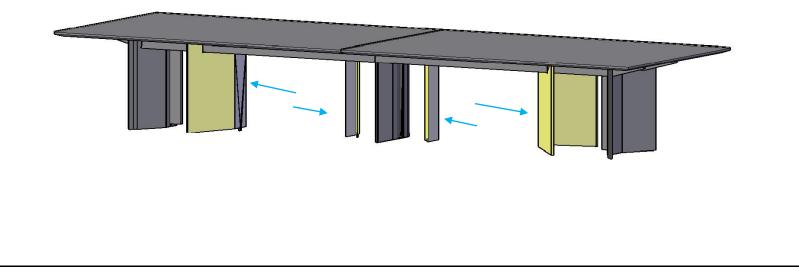

Attach Velcro here

Attach Velcro here

**Step 2:** Bolt together the (2) Bases to the Trough assembly using the <sup>1</sup>/<sub>4</sub>"-20 x 2" Bolts , <sup>1</sup>/<sub>4</sub>" -20 x 1-3/4" Bolts, <sup>1</sup>/<sub>4</sub>"-20 Nuts, Large L-Brackets, Small Angle Brackets, and #8 x 5/8" Pan Head Screws







Step 8: Level the table using the 5mm Allen Wrench. Next (If Applicable) install all power ports and route wires down the base.

**Step 13:** When the Table is completely wired, install the Base Covers. Once the base covers are installed, using the Silver #10 x 3/4" screws, fasten the covers to the underside of the trough.