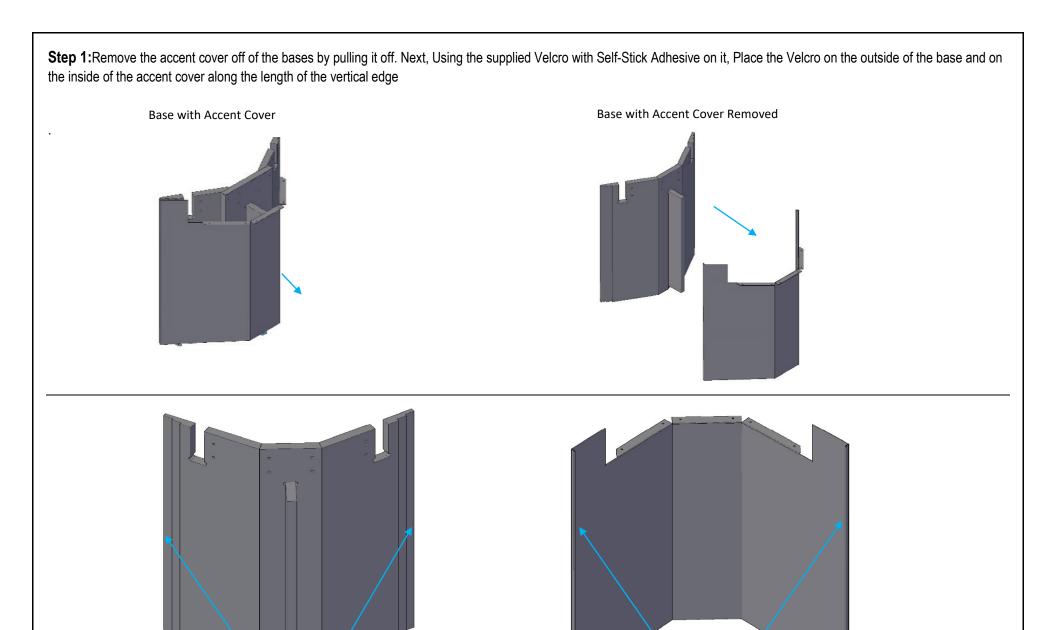

Attach Velcro here

Attach Velcro here

**Step 2:** Bolt together the (2) Bases to the Trough assembly using the <sup>1</sup>/<sub>4</sub>"-20 x 2" Bolts , <sup>1</sup>/<sub>4</sub>" -20 x 1-3/4" Bolts, <sup>1</sup>/<sub>4</sub>"-20 Nuts, Large L-Brackets, Small Angle Brackets, and #8 x 5/8" Pan Head Screws