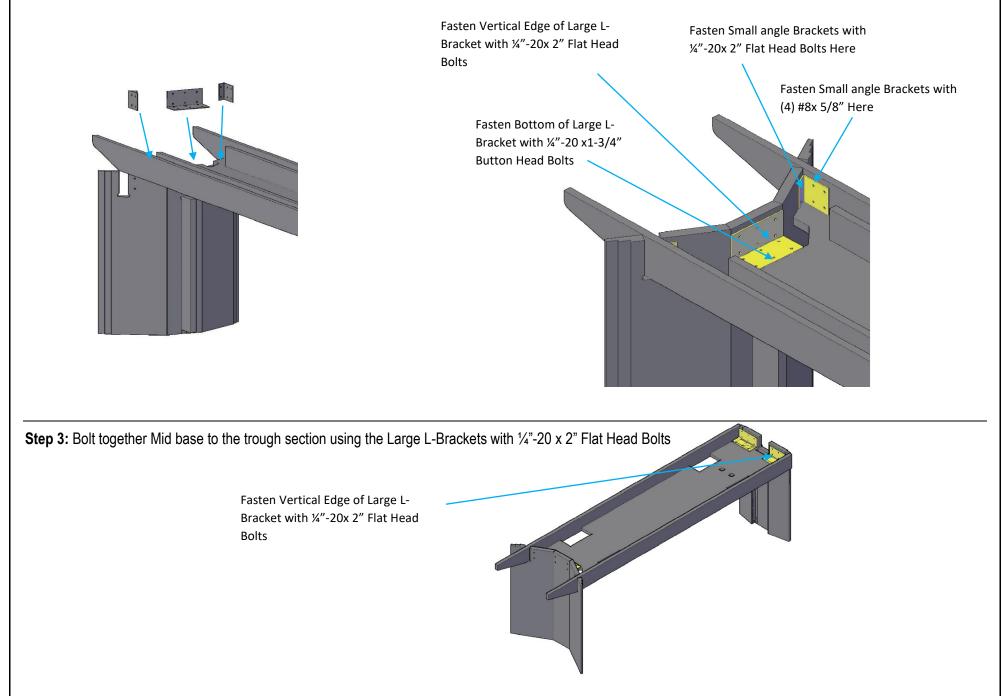

Attach Velcro here

Attach Velcro here

**Step 2:** Bolt together the (2) Bases to the Trough assembly using the <sup>1</sup>/<sub>4</sub>"-20 x 2" Bolts , <sup>1</sup>/<sub>4</sub>" -20 x 1-3/4" Bolts, <sup>1</sup>/<sub>4</sub>"-20 Nuts, Large L-Brackets, Small Angle Brackets, and #8 x 5/8" Pan Head Screws