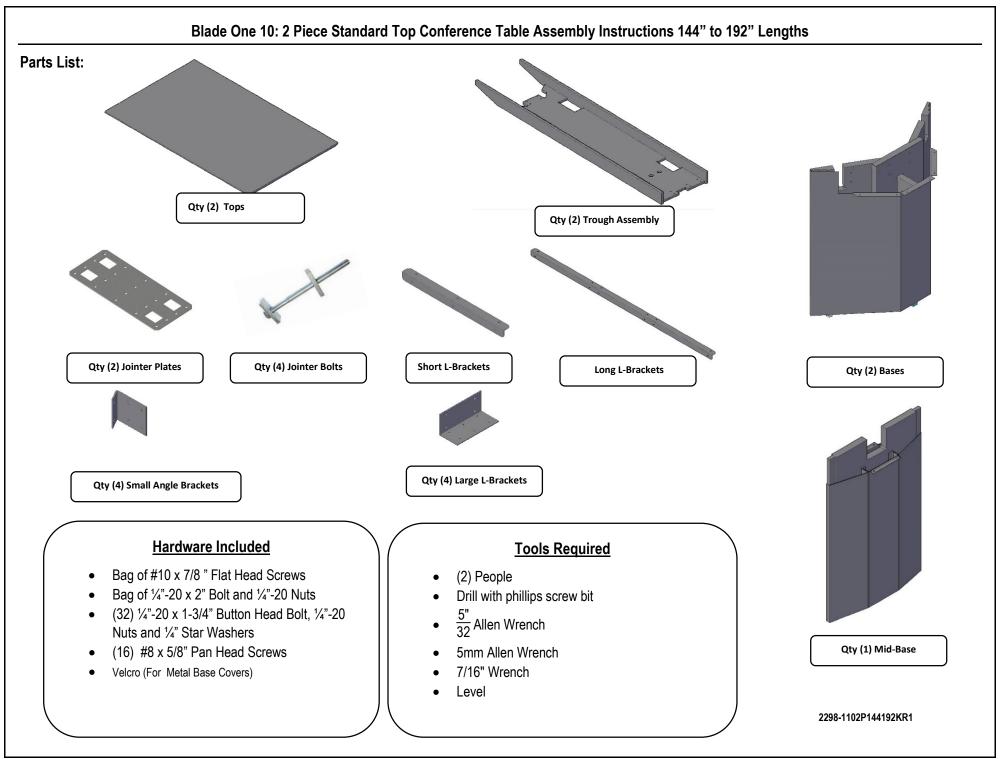

Attach Velcro here

Attach Velcro here

**Step 2:** Bolt together the (2) Bases to the Trough assembly using the <sup>1</sup>/<sub>4</sub>"-20 x 2" Bolts , <sup>1</sup>/<sub>4</sub>" -20 x 1-3/4" Bolts, <sup>1</sup>/<sub>4</sub>"-20 Nuts, Large L-Brackets, Small Angle Brackets, and #8 x 5/8" Pan Head Screws







Step 8: Level the table using the 5mm Allen Wrench. Next (If Applicable) install all power ports and route wires down the base.

**Step 13:** When the Table is completely wired, install the Base Covers. Once the base covers are installed, using the Silver #10 x 3/4" screws, fasten the covers to the underside of the trough.