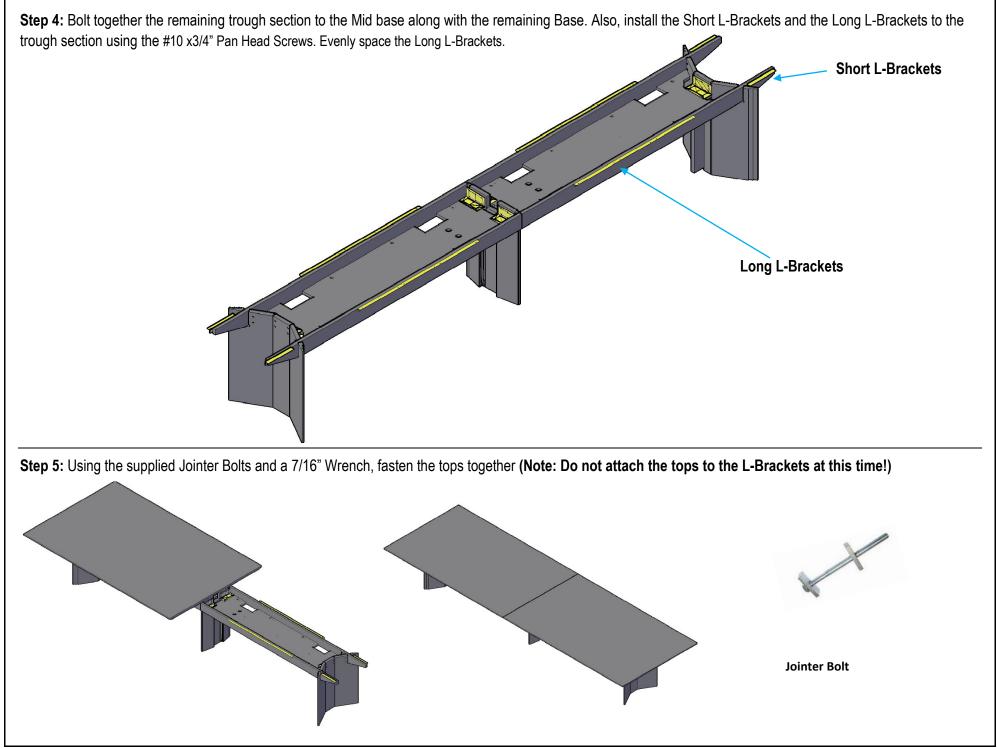

Attach Velcro here

Attach Velcro here

**Step 2:** Bolt together the (2) Bases to the Trough assembly using the <sup>1</sup>/<sub>4</sub>"-20 x 2" Bolts , <sup>1</sup>/<sub>4</sub>" -20 x 1-3/4" Bolts, <sup>1</sup>/<sub>4</sub>"-20 Nuts, Large L-Brackets, Small Angle Brackets, and #8 x 5/8" Pan Head Screws







Step 8: Level the table using the 5mm Allen Wrench. Next (If Applicable) install all power ports and route wires down the base.

**Step 13:** When the Table is completely wired, install the Base Covers. Once the base covers are installed, using the Silver #10 x 3/4" screws, fasten the covers to the underside of the trough.