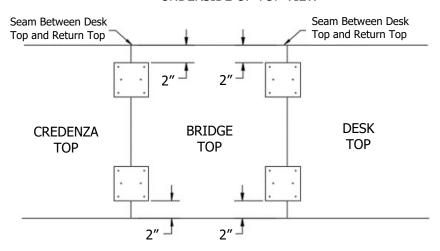

## Applies to:

- Credenza & Bridge Unit & Pedestal Desk
- · Corner Unit & Bridge Unit & Credenza
- Corner Unit & Bridge Unit & Pedestal Desk
- 1 Attach the (2) 4 x 4 flat plates to the underside of the top as shown in the top view on each end of the bridge top. Use #10 x 7/8" zinc screws.
- 2 Use #8 x 5/8" black screws to attach 2 x 6 flat bracket to bridge back panel, desk end panel, and credenza panel as shown in front view.

## UNDERSIDE OF TOP VIEW