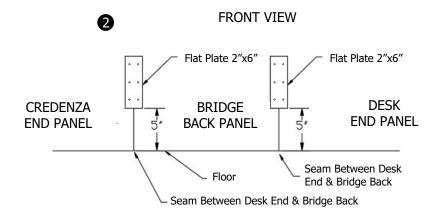

## Applies to:

- Credenza & Bridge Unit & Pedestal Desk
- · Corner Unit & Bridge Unit & Credenza
- Corner Unit & Bridge Unit & Pedestal Desk
- 1 Attach the (2) 4 x 4 flat plates to the underside of the top as shown in the top view on each end of the bridge top. Use #10 x 7/8" zinc screws.
- 2 Use #8 x 5/8" black screws to attach 2 x 6 flat bracket to bridge back panel, desk end panel, and credenza panel as shown in front view.