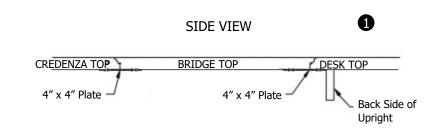

## Applies to:

- Credenza & Bridge Unit & Pedestal Desk
- · Corner Unit & Bridge Unit & Credenza
- Corner Unit & Bridge Unit & Pedestal Desk
- 1 Attach the (2) 4 x 4 flat plates to the underside of the top as shown in the top view on each end of the bridge top. Use #10 x 7/8" zinc screws.
- 2 Use #8 x 5/8" black screws to attach 2 x 6 flat bracket to bridge back panel, desk end panel, and credenza panel as shown in front view.

## UNDERSIDE OF TOP VIEW