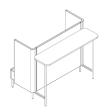

## **Assembly Instructions**

Note: The 550-1657BTH model is designed to be used in conjunction with 5502H and the 550-1681BTH model is designed to be used in conjunction with 5503H.

**1** Attach the 2299-01663 leg to the rear of the 5502H or 5503H using 2202-01201 - #12 x 1 PPH Screws