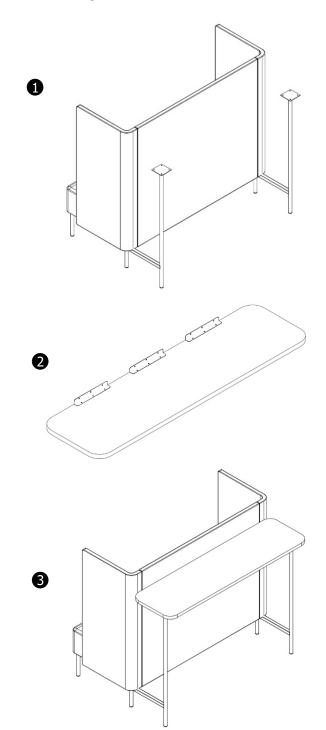

## **Assembly Instructions**

Note: The 550-1657BTH model is designed to be used in conjunction with 5502H and the 550-1681BTH model is designed to be used in conjunction with 5503H.

**1** Attach the 2299-01663 leg to the rear of the 5502H or 5503H using 2202-01201 - #12 x 1 PPH Screws

2 Attach 2209-01109A to the underside of the table top using 2202-01078 - #10 x 7/8 PPH Screws using the peck holes for screw placement if not already attached

Place table top onto the 2299-01663 legs and center with seat. Attach the legs to the top using the 2202-01201 screws and attach the 2209-01009A brackets to the seat using the 2202-01078.

**4** The Bistro table should now be securely installed.