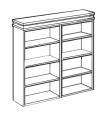

## **Units Required:**

- 2 Modular Bookcase
- 1 Modular Double Overhead Cornice Frame
- 1 Stand bookcases upright next to each other.
- 2 Align the top edges flush, and the face edges flush (of the bookcases).