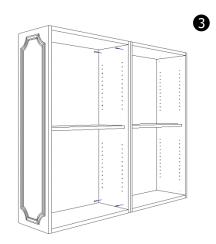

## **Units Required:**

- 2 Modular Bookcase
- 1 Modular Double Overhead Cornice Frame
- 1 Stand bookcases upright next to each other.
- 2 Align the top edges flush, and the face edges flush (of the bookcases).

You may have to use a bar clamp to a strap clamp to temporarily hold the cases tightly together.

Placement of screws and amount of screws is decided by installer.

- The molding that protrudes out farther is designed to be the top of the cornice frame.
- **5** Center the cornice frame from side to side, then ensure that with the back edge of the bookcase and cornice frame are flush
- **6** Insert screws through the mounting rails in the cornice frame and fasten to the top of the bookcase.