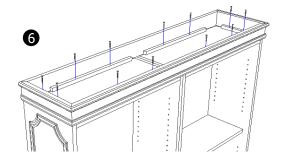

You may have to use a bar clamp to a strap clamp to temporarily hold the cases tightly together.

Placement of screws and amount of screws is decided by installer.

- The molding that protrudes out farther is designed to be the top of the cornice frame.
- **5** Center the cornice frame from side to side, then ensure that with the back edge of the bookcase and cornice frame are flush
- **6** Insert screws through the mounting rails in the cornice frame and fasten to the top of the bookcase.