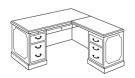

## Jefferson | Indiana

## **Flush Return** Assembly Instructions

## Components:

- 12 Screws, #8 x 5/8" PPH
- 1 L Bracket
- 1 Flat Plate 2" x 6"

## Applies to:

- Return Unit & Pedestal Desk
- Return Unit & Credenza
- · Return Unit & Corner Unit
- Return Unit & P-Top Desk
- Attach the short edge of the L bracket to the face of the upright of the desk with the top edge of the bracket flush with the underside of the top as shown.
- 2 Attach the return top to the extended part of the L bracket.
- **3** Attach the return back panel to the desk end panel with the flat plate 5" from the floor.



Picture Shows Left Return, Right Return is Reversed.