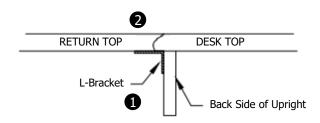

## Applies to:

- Return Unit & Pedestal Desk
- Return Unit & Credenza
- · Return Unit & Corner Unit
- Return Unit & P-Top Desk
- Attach the short edge of the L bracket to the face of the upright of the desk with the top edge of the bracket flush with the underside of the top as shown.
- 2 Attach the return top to the extended part of the L bracket.
- **3** Attach the return back panel to the desk end panel with the flat plate 5" from the floor.