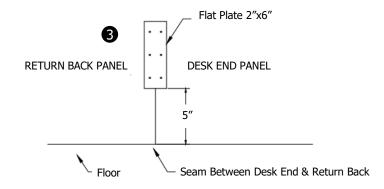

## Applies to:

- Return Unit & Pedestal Desk
- Return Unit & Credenza
- · Return Unit & Corner Unit
- Return Unit & P-Top Desk
- Attach the short edge of the L bracket to the face of the upright of the desk with the top edge of the bracket flush with the underside of the top as shown.
- 2 Attach the return top to the extended part of the L bracket.
- **3** Attach the return back panel to the desk end panel with the flat plate 5" from the floor.