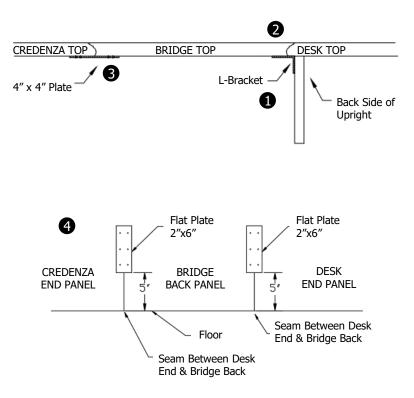

## Applies to:

- Credenza & Bridge Unit & Pedestal Desk
- Corner Unit & Bridge Unit & Credenza
- Corner Unit & Bridge Unit & Pedestal Desk
- P-Top Desk & Bridge Unit & Credenza
- Attach the short edge of the L bracket to the face of the upright of the desk with the top edge of the bracket flush with the underside of the top as shown.

Attach the bridge top to the extended part of the L bracket.

- Attach the other end of the bridge top to the credenza top using two  $4 \times 4$  flat plates with one  $4 \times 4$  plate 2" from using side and one  $4 \times 4$  plate 2" in from the back edge.
- Attach one end of the bridge back panel to the desk end panel and the other end to the credenza end panel using one 2 x 6 flat plate on each end.