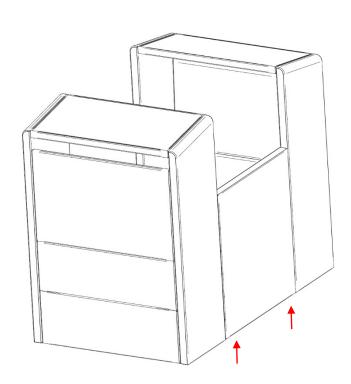

#### **Center Panel/Booth** Assembly Instructions

Align the end of the Pods that will receive the Center Panel.

43" Panel – Place seats approx. 38.5" apart 49" Panel – Place seats approx. 44.5" apart

Place Center Panel approx. 6" away from Pods. Lift Center Panel 8" – 12" off ground and move panel so that it touches the 2 Pods.

Note: Images shown are for clarity purposes only and may not match the items that you are assembling.