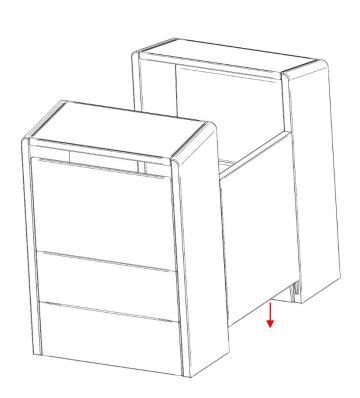

#### **Center Panel/Booth** Assembly Instructions

Slide the Center Panel down until it engages the 4 brackets on the Pods and the Center Panel.

Press the Center Panel down until the bottom of the Center Panel and the bottom of the Pods is aligned.

Align on both ends of Center Panel

**5** Center Panel is now attached.

Note: Images shown are for clarity purposes only and may not match the items that you are assembling.