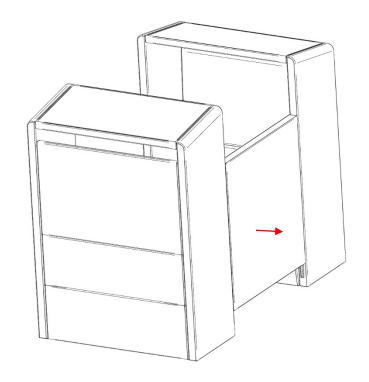

#### **Center Panel/Booth** Assembly Instructions

Slide the Center Panel down until it engages the 4 brackets on the Pods and the Center Panel.

Press the Center Panel down until the bottom of the Center Panel and the bottom of the Pods is aligned.

Align on both ends of Center Panel

**5** Center Panel is now attached.

Note: Images shown are for clarity purposes only and may not match the items that you are assembling.