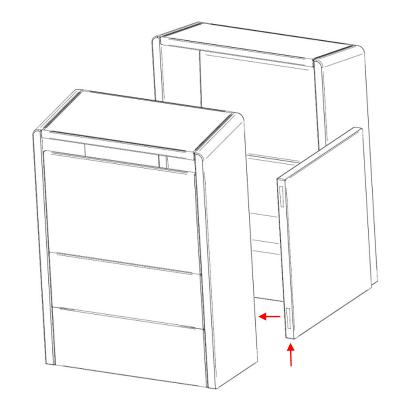

#### **Center Panel/Booth** Assembly Instructions

Slide the Center Panel down until it engages the 4 brackets on the Pods and the Center Panel.

Press the Center Panel down until the bottom of the Center Panel and the bottom of the Pods is aligned.

Align on both ends of Center Panel

**5** Center Panel is now attached.

Note: Images shown are for clarity purposes only and may not match the items that you are assembling.