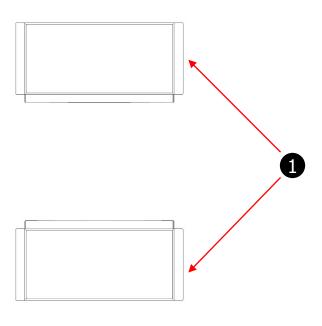

#### **Center Panel/Booth** Assembly Instructions

Align the end of the Pods that will receive the Center Panel.

43" Panel – Place seats approx. 38.5" apart 49" Panel – Place seats approx. 44.5" apart

Place Center Panel approx. 6" away from Pods. Lift Center Panel 8" – 12" off ground and move panel so that it touches the 2 Pods.

Note: Images shown are for clarity purposes only and may not match the items that you are assembling.