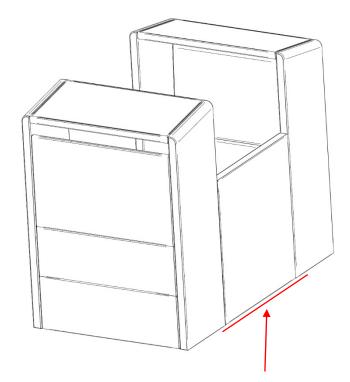

### Center Panel/Booth Disassembly Instructions

1 Lift up the Center Panel on both ends to remove.

Once Center Panel has been raised 6", move Center Panel away from seats.

3 Center Panel is now removed.