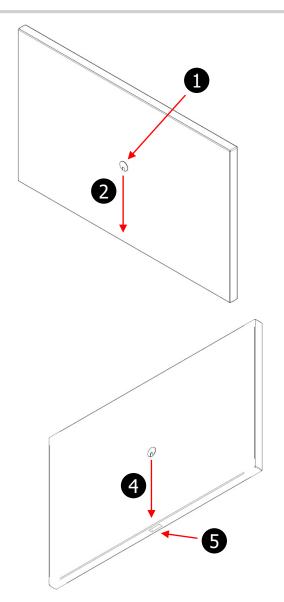

## **Table Wire Management** Assembly Instructions

Remove Grommet Cover

Note: For the high panel, if a TV Bracket was also ordered, there will be 2 grommets. This applies to the lower grommet.

- Insert wires into grommet and feed wires through channel inside of the Center Panel.
- Lay/Lean Center Panel to one side so that the wire opening at the bottom of the Center Panel is visible.
- Continue to feed wires until the wires are visible through the wire opening.
- 5 Pull wires through wire opening
- 6 Reattach Grommet Cover