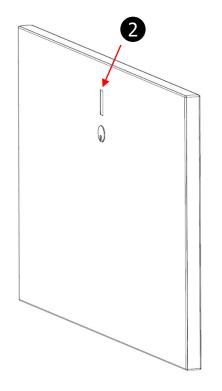

## Fifteen Pods | Indiana TV Bracket Assembly Instructions

- Separate VESA Plate from Wall Mount
- 2 Locate the mounting holes in the Center Panel

Note: There are 6 total holes in this location. You will be using 3 to mount the TV Bracket.