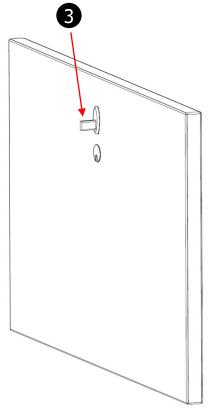

Mount the Wall Mount to the Center Panel using the  $3X - 2202-25213 - \frac{1}{4}$  20 x 2  $\frac{3}{4}$  bolt.

Note: Do not use the screws included with the TV Bracket to mount the Wall Mount

Follow remaining instructions provided with TV Bracket for VESA Plate attachment and VESA Plate to Wall Mount attachment