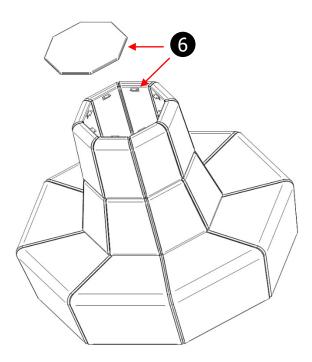

# Fifteen Lounge | Indiana 15-INSERT Assembly Instructions

- Insert the 15-INSERT into the opening, it sill sit on top of the brackets.
- 7 15-INSERT is now installed.

Note: Once installed, the 15-INSERT is not intended to be a seat.