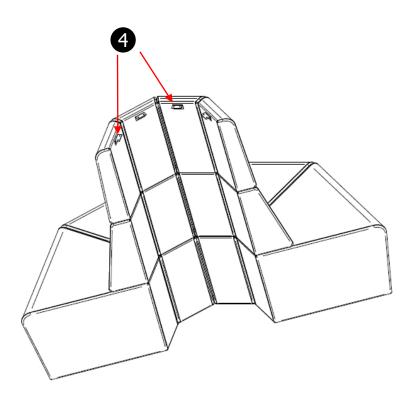

# Fifteen Lounge | Indiana 15-INSERT Assembly Instructions

4 Cut 2 pieces of Velcro (Hook side) and attach to L Bracket.

Repeat for other section.

Push the 2 sections of 4 seats together to make 1 octagonal shaped seat.