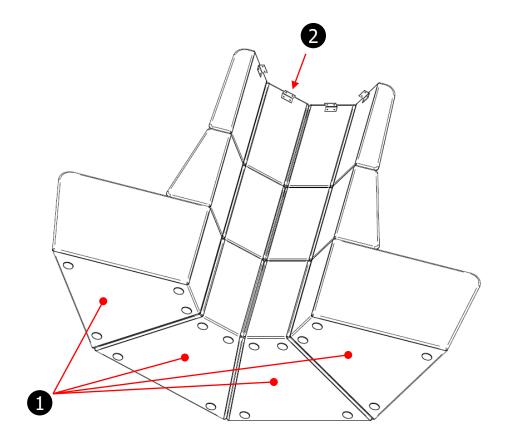

- 1 Gang together 4 seats. See Ganging Bracket instructions.
- 2 Attach the 2209-00211 L bracket to the back of the 15-11ECR or 15-12ECR using the 2202-00896B32 #8 x 5/8" PPH screws.

Note: Use supplied gauge to locate bracket install location.

Repeat step 1 & 2 twice. You should have 2 separate 4 seat sections.

Note: Ganging brackets not shown for clarity