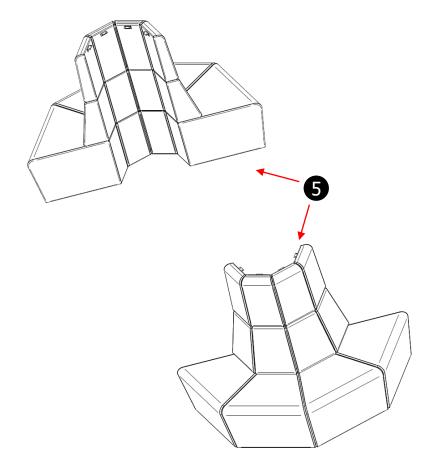

# Fifteen Lounge | Indiana 15-INSERT Assembly Instructions

4 Cut 2 pieces of Velcro (Hook side) and attach to L Bracket.

Repeat for other section.

Push the 2 sections of 4 seats together to make 1 octagonal shaped seat.