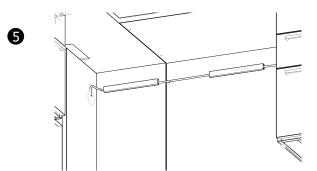

## Applies to:

• Return Unit & Single Pedestal Desk

Remove shipping panel and brackets from unit. This can be discarded.

2 Align and attach return back to wing end on desk with two (2) Z brackets or Flat brackets depending on thickness of end panel. Align top panels and attach two (2) flat brackets.