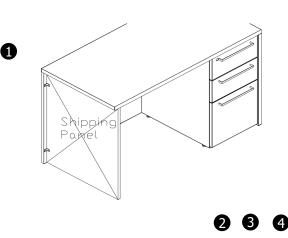

## Applies to:

• Return Unit & Single Pedestal Desk

Remove shipping panel and brackets from unit. This can be discarded.

2 Align and attach return back to wing end on desk with two (2) Z brackets or Flat brackets depending on thickness of end panel. Align top panels and attach two (2) flat brackets.