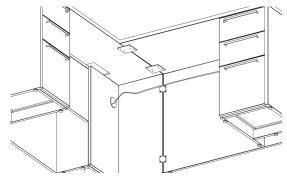

| 3 | Locate the 2500mm Cord and feed one end       |
|---|-----------------------------------------------|
|   | thru the grommet on the inside end of return. |
|   | Remove file drawer and plug cord into the     |
|   | base of the leg.                              |

Take opposite end of 2500mm cord and run thru the grommet in false pedestal face of desk and thru grommet in kneespace to plug into the control Box.

800.422.5727 www.IndianaFurniture.com