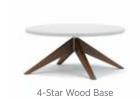

#### Spirit Square Table

## Spirit Round Table

Spirit (ST2C)

Wire Base

4-Star Base

4-Star Base

Pneumatic Height Adj (with Casters or Glides w/optional Auto-

Return)

5-Star Base w/ 4-Star Wood Base\*