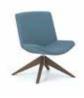

Base w/ Pneumatic Height Adj (with Casters or Glides w/optional



4-Star Wood Base\*



Rocker Base

#### Spirit Square Table



#### Spirit Lite with Headrest (STL2C-HR)



Wire Base





5-Star Base w/ Pneumatic Height Adj (with Casters or Glides w/optional Auto-Return)



4-Star Wood Base\* Rocker Base

## Spirit Round Table



Spirit (ST2C)



Wire Base



4-Star Base

4-Star Base



Pneumatic Height Adj (with Casters or Glides w/optional Auto-

Return)



5-Star Base w/ 4-Star Wood Base\*



Rocker Base

#### Spirit Wood (ST5C)



Wire Base



4-Star Base



5-Star Base w/ Pneumatic Height Adj (with Casters or Glides w/optional Auto-Return)

#### Spirit High Back Lounge (SL24P)



Wire Base



4-Star Base



4-Star Wood Base\*

#### Spirit Lounge (SL23P)



Wire Base



4-Star Base



4-Star Wood Base\*