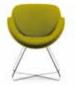

rit has a refined and inviting form, and capitalizes on versatility and comfort. Offered with an outer upholstered or wood shell, adding elegance to the simplicity. Find your perfect fit with options ranging from Spirit Lite to Spirit High Back Lounge, all offering multiple base options to suit your functional need and design style. Add a coordinating Spirit table to complete your look.

#### Spirit Lite (STL2C)



Wire Base 4-Star Base



5-Star Base w/ Pneumatic Height Adj (with Casters or Glides w/optional



4-Star Wood Base\*



Rocker Base

#### Spirit Square Table



#### Spirit Lite with Headrest (STL2C-HR)



Wire Base





5-Star Base w/ Pneumatic Height Adj (with Casters or Glides w/optional Auto-Return)



4-Star Wood Base\* Rocker Base

## Spirit Round Table



Spirit (ST2C)



Wire Base



4-Star Base

4-Star Base



Pneumatic Height Adj (with Casters or Glides w/optional Auto-

Return)



5-Star Base w/ 4-Star Wood Base\*



Rocker Base

#### Spirit Wood (ST5C)



Wire Base



4-Star Base



5-Star Base w/ Pneumatic Height Adj (with Casters or Glides w/optional Auto-Return)

#### Spirit High Back Lounge (SL24P)



Wire Base



4-Star Base



4-Star Wood Base\*

#### Spirit Lounge (SL23P)



Wire Base



4-Star Base



4-Star Wood Base\*