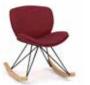

#### Spirit Lite (STL2C)

Wire Base 4-Star Base

5-Star Base w/ Pneumatic Height Adj (with Casters or Glides w/optional

4-Star Wood Base\*

Rocker Base

Rocker Base