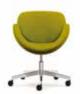

## Spirit Round Table

Spirit (ST2C)

Wire Base

4-Star Base

4-Star Base

Pneumatic Height Adj (with Casters or Glides w/optional Auto-

Return)

5-Star Base w/ 4-Star Wood Base\*