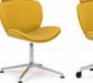

#### Spirit Lite (STL2C)

Wire Base 4-Star Base

5-Star Base w/ Pneumatic Height Adj (with Casters or Glides w/optional

4-Star Wood Base\*

Rocker Base

#### Spirit Lite with Headrest (STL2C-HR)

Wire Base

5-Star Base w/ Pneumatic Height Adj (with Casters or Glides w/optional Auto-Return)

4-Star Wood Base\* Rocker Base