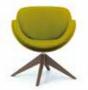

## Spirit Round Table

Spirit (ST2C)

Wire Base

4-Star Base

4-Star Base

Pneumatic Height Adj (with Casters or Glides w/optional Auto-

Return)

5-Star Base w/ 4-Star Wood Base\*