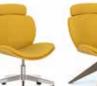

#### Spirit Lite (STL2C)

Wire Base 4-Star Base

5-Star Base w/ Pneumatic Height Adj (with Casters or Glides w/optional

4-Star Wood Base\*

Rocker Base

#### Spirit Lite with Headrest (STL2C-HR)

Wire Base

5-Star Base w/ Pneumatic Height Adj (with Casters or Glides w/optional Auto-Return)

4-Star Wood Base\* Rocker Base