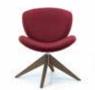

#### Spirit Lite (STL2C)

Wire Base 4-Star Base

5-Star Base w/ Pneumatic Height Adj (with Casters or Glides w/optional

4-Star Wood Base\*

Rocker Base

## Spirit Round Table

Spirit (ST2C)

Wire Base

4-Star Base

4-Star Base

Pneumatic Height Adj (with Casters or Glides w/optional Auto-

Return)

5-Star Base w/ 4-Star Wood Base\*