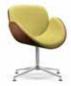

#### Spirit Lite (STL2C)

Wire Base 4-Star Base

5-Star Base w/ Pneumatic Height Adj (with Casters or Glides w/optional

4-Star Wood Base\*

Rocker Base

#### Spirit Lite with Headrest (STL2C-HR)

Wire Base

5-Star Base w/ Pneumatic Height Adj (with Casters or Glides w/optional Auto-Return)

4-Star Wood Base\* Rocker Base