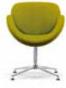

#### Spirit High Back Lounge (SL24P)

Wire Base

4-Star Base

4-Star Wood Base\*