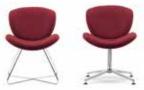

#### Spirit Lite (STL2C)

Wire Base 4-Star Base

5-Star Base w/ Pneumatic Height Adj (with Casters or Glides w/optional

4-Star Wood Base\*

Rocker Base