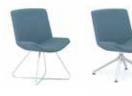

Base 4-Star Base



5-Star Base w/ Pneumatic Height Adj (with Casters or Glides w/optional



4-Star Wood Base\*



Rocker Base

#### Spirit Square Table



#### Spirit Lite with Headrest (STL2C-HR)



Wire Base





5-Star Base w/ Pneumatic Height Adj (with Casters or Glides w/optional Auto-Return)



4-Star Wood Base\* Rocker Base

## Spirit Round Table



Spirit (ST2C)



Wire Base



4-Star Base

4-Star Base



Pneumatic Height Adj (with Casters or Glides w/optional Auto-

Return)



5-Star Base w/ 4-Star Wood Base\*



Rocker Base

#### Spirit Wood (ST5C)



Wire Base



4-Star Base



5-Star Base w/ Pneumatic Height Adj (with Casters or Glides w/optional Auto-Return)

#### Spirit High Back Lounge (SL24P)



Wire Base



4-Star Base



4-Star Wood Base\*

#### Spirit Lounge (SL23P)



Wire Base



4-Star Base



4-Star Wood Base\*