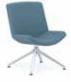

Base



5-Star Base w/ Pneumatic Height Adj (with Casters or Glides w/optional



4-Star Wood Base\*



Rocker Base

#### Spirit Square Table



#### Spirit Lite with Headrest (STL2C-HR)



Wire Base





5-Star Base w/ Pneumatic Height Adj (with Casters or Glides w/optional Auto-Return)



4-Star Wood Base\* Rocker Base

## Spirit Round Table



Spirit (ST2C)



Wire Base



4-Star Base

4-Star Base



Pneumatic Height Adj (with Casters or Glides w/optional Auto-

Return)



5-Star Base w/ 4-Star Wood Base\*



Rocker Base

#### Spirit Wood (ST5C)



Wire Base



4-Star Base



5-Star Base w/ Pneumatic Height Adj (with Casters or Glides w/optional Auto-Return)

#### Spirit High Back Lounge (SL24P)



Wire Base



4-Star Base



4-Star Wood Base\*

#### Spirit Lounge (SL23P)



Wire Base



4-Star Base



4-Star Wood Base\*