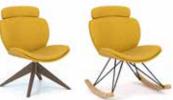

#### Spirit Lite (STL2C)

Wire Base 4-Star Base

5-Star Base w/ Pneumatic Height Adj (with Casters or Glides w/optional

4-Star Wood Base\*

Rocker Base

#### Spirit Lite with Headrest (STL2C-HR)

Wire Base

5-Star Base w/ Pneumatic Height Adj (with Casters or Glides w/optional Auto-Return)

4-Star Wood Base\* Rocker Base

Rocker Base