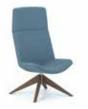

#### Spirit High Back Lounge (SL24P)

Wire Base

4-Star Base

4-Star Wood Base\*