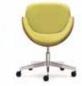

#### Spirit Lite (STL2C)

Wire Base 4-Star Base

5-Star Base w/ Pneumatic Height Adj (with Casters or Glides w/optional

4-Star Wood Base\*

Rocker Base

#### Spirit Lite with Headrest (STL2C-HR)

Wire Base

5-Star Base w/ Pneumatic Height Adj (with Casters or Glides w/optional Auto-Return)

4-Star Wood Base\* Rocker Base