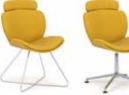

#### Spirit Lite (STL2C)

Wire Base 4-Star Base

5-Star Base w/ Pneumatic Height Adj (with Casters or Glides w/optional

4-Star Wood Base\*

Rocker Base

#### Spirit Lite with Headrest (STL2C-HR)

Wire Base

5-Star Base w/ Pneumatic Height Adj (with Casters or Glides w/optional Auto-Return)

4-Star Wood Base\* Rocker Base