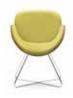

#### Spirit Lite (STL2C)

Wire Base 4-Star Base

5-Star Base w/ Pneumatic Height Adj (with Casters or Glides w/optional

4-Star Wood Base\*

Rocker Base