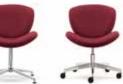

#### Spirit Lite (STL2C)

Wire Base 4-Star Base

5-Star Base w/ Pneumatic Height Adj (with Casters or Glides w/optional

4-Star Wood Base\*

Rocker Base

#### Spirit Lite with Headrest (STL2C-HR)

Wire Base

5-Star Base w/ Pneumatic Height Adj (with Casters or Glides w/optional Auto-Return)

4-Star Wood Base\* Rocker Base