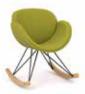

#### Spirit Lite (STL2C)

Wire Base 4-Star Base

5-Star Base w/ Pneumatic Height Adj (with Casters or Glides w/optional

4-Star Wood Base\*

Rocker Base

Rocker Base